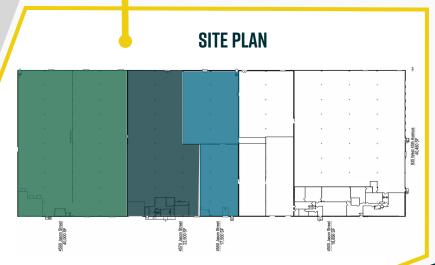

#### **AVAILABLE UNITS**

Vacant - Storage Only
17,500 SF
\$6/SF NNN

Vacant
40,000 SF
\$6.75/SF NNN

Vacant
22,500 SF
\$7.25/SF NNN

1 illium