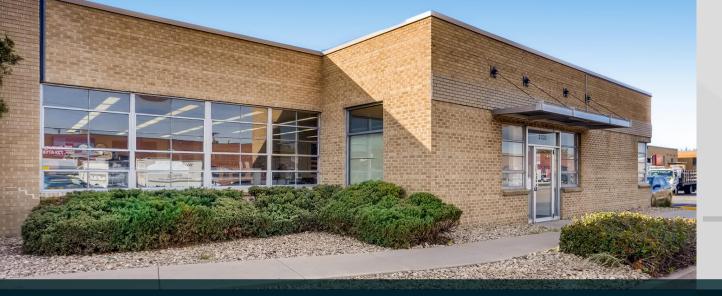

## FLEX SPACE | 7,808 SF FOR LEASE

\$11.75/SF/YR NNN

RENOVATED 2019

**PROPERTY HIGHLIGHTS** 

**DOORS DRIVE-IN** 

**ZONING** I-A

#### 7.808 SF - Available

Two private offices, two restrooms, a kitchenette, one dock-high overhead door, reception/showroom, and large warehouse.

\$11.75/SF/YR NNN

LAUREN QUIRAM
DIRECTOR OF LEASING
lquiram@matrixgroupinc.com
303-300-5271