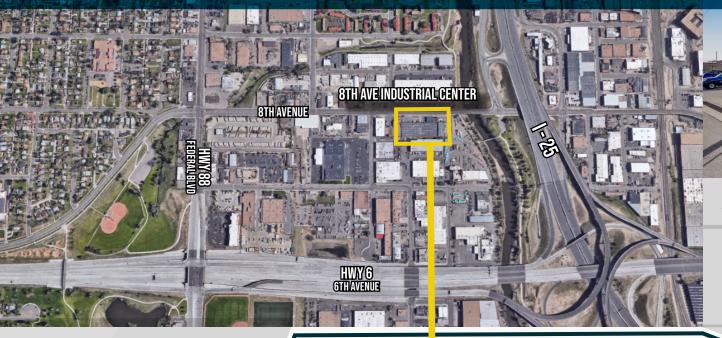

### **Desirable location**

on 8th Avenue, minutes from Downtown Denver

Strong national and regional tenancy within center

**Excellent visibility** 

from 8th Avenue and I-25

#### TRAFFIC COUNTS

I-25 @ WEST 8TH AVENUE (NORTH BOUND) 241,849 (2022, MPSI)

MATRIX GROUP, IN C. www.matrixgroupinc.com

1805 S. Bellaire St., #400 **Denver, CO 80222** 303-333-7500

LAUREN QUIRAM **DIRECTOR OF LEASING** Iguiram@matrixgroupinc.com 303-300-5271