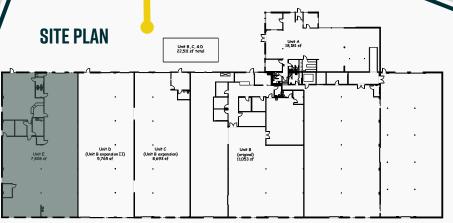

#### **AVAILABLE UNIT**

Ε

#### 7.808 SF - Available

Two private offices, two restrooms, a kitchenette, one dock-high overhead door, reception/showroom, and large warehouse.

\$11.75/SF/YR NNN

LAUREN QUIRAM
DIRECTOR OF LEASING
lquiram@matrixgroupinc.com
303-300-5271