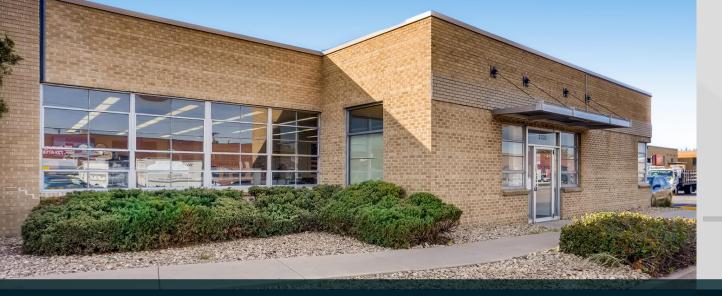

## FLEX SPACE | 7,808 SF FOR LEASE

\$12.50/SF/YR NNN

RENOVATED 2019

**PROPERTY HIGHLIGHTS** 

**DOORS DRIVE-IN** 

**ZONING** I-A

#### 7,808 SF - Avail 7/1/24

Two private offices, two restrooms, a kitchenette, one dock-high overhead door, reception/showroom, and large warehouse.

\$12.50/SF/YR NNN

LAUREN QUIRAM
DIRECTOR OF LEASING
lquiram@matrixgroupinc.com
303-300-5271