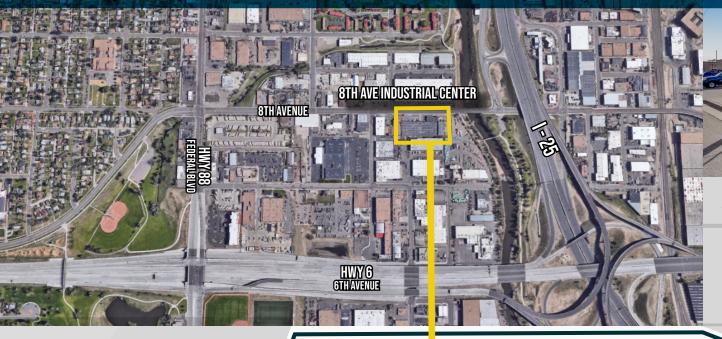

### **Desirable location**

on 8th Avenue, minutes from Downtown Denver

Strong national and regional tenancy within center

**Excellent visibility** 

from 8th Avenue and I-25

#### TRAFFIC COUNTS

I-25 @ WEST 8TH AVENUE (NORTH BOUND) 241,849 (2022, MPSI)

MATRIX GROUP, IN C. www.matrixgroupinc.com

1805 S. Bellaire St., #400 **Denver, CO 80222** 303-333-7500

LAUREN QUIRAM **DIRECTOR OF LEASING** Iguiram@matrixgroupinc.com 303-300-5271