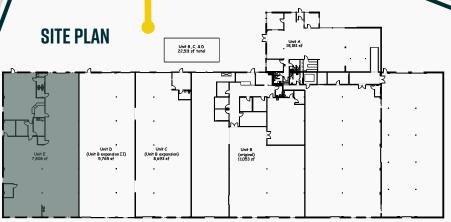

#### **AVAILABLE UNIT**

Ε

#### 7,808 SF - Avail 7/1/24

Two private offices, two restrooms, a kitchenette, one dock-high overhead door, reception/showroom, and large warehouse.

\$12.50/SF/YR NNN

LAUREN QUIRAM
DIRECTOR OF LEASING
lquiram@matrixgroupinc.com
303-300-5271