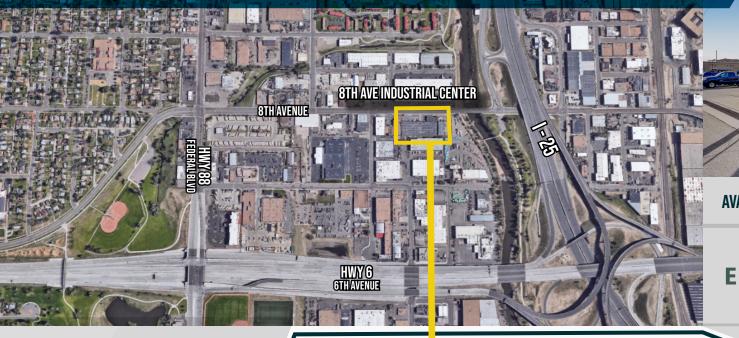

# 8TH AVENUE **INDUSTRIAL CENTER**

2500 West 8th Avenue **Denver, CO 80204** 

### **Desirable location**

on 8th Avenue, minutes from Downtown Denver

Strong national and regional tenancy within center

**Excellent visibility** 

from 8th Avenue and I-25

#### TRAFFIC COUNTS

I-25 @ WEST 8TH AVENUE (NORTH BOUND) 241,849 (2022, MPSI)

MATRIX GROUP, IN C. www.matrixgroupinc.com

1805 S. Bellaire St., #400 **Denver, CO 80222** 303-333-7500

LAUREN QUIRAM **DIRECTOR OF LEASING** Iguiram@matrixgroupinc.com 303-300-5271