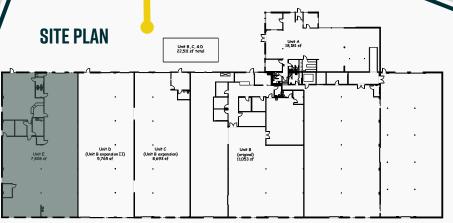

#### **AVAILABLE UNIT**

#### 7,808 SF - Avail 7/1/24

Two private offices, two restrooms, a kitchenette, one dock-high overhead door, reception/showroom, and large warehouse.

\$12.00/SF/YR NNN

LAUREN QUIRAM
DIRECTOR OF LEASING
lquiram@matrixgroupinc.com
303-300-5271