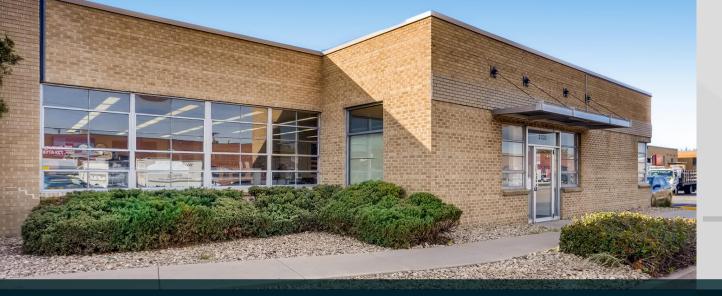

## FLEX SPACE | 7,808 SF FOR LEASE

\$12.00/SF/YR NNN

RENOVATED 2019

**PROPERTY HIGHLIGHTS** 

**DOORS DRIVE-IN** 

ZONING I-A

#### 7,808 SF - Avail 7/1/24

Two private offices, two restrooms, a kitchenette, one dock-high overhead door, reception/showroom, and large warehouse.

\$12.00/SF/YR NNN

LAUREN QUIRAM
DIRECTOR OF LEASING
lquiram@matrixgroupinc.com
303-300-5271