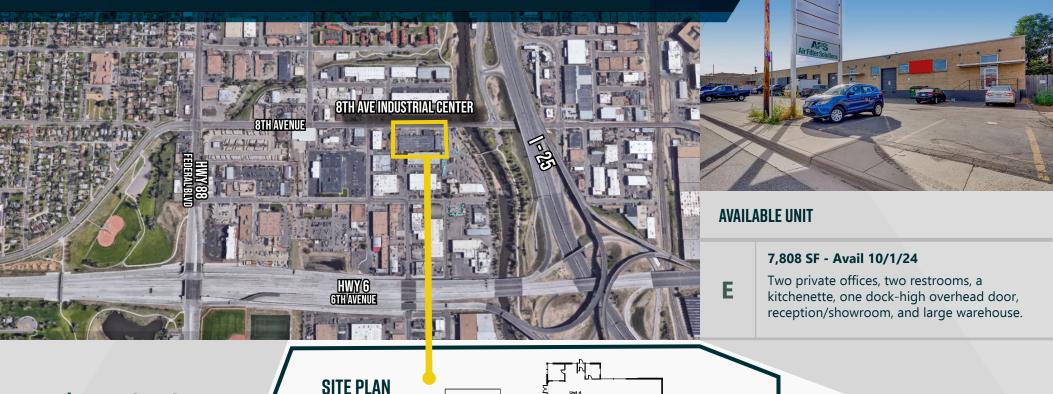

# **8TH AVENUE** INDUSTRIAL CENTER

2500 West 8th Avenue Denver, CO 80204

#### **Desirable location**

on 8th Avenue, minutes from Downtown Denver

## FLEX SPACE | 7,808 SF FOR LEASE

#### Strong national and regional tenancy within center **PROPERTY HIGHLIGHTS** \$11.75/SF/YR **Excellent visibility NNN** from 8th Avenue and I-25 RENOVATED DOORS ZONING I-A 2019 **DRIVE-IN TRAFFIC COUNTS** I-25 @ WEST 8TH AVENUE (NORTH BOUND) 241,849 (2022, MPSI) LAUREN QUIRAM **DIRECTOR OF LEASING** 1805 S. Bellaire St., #400 lguiram@matrixgroupinc.com Denver, CO 80222 MATRIX 303-333-7500 303-300-5271 GROUP, INC. www.matrixgroupinc.com