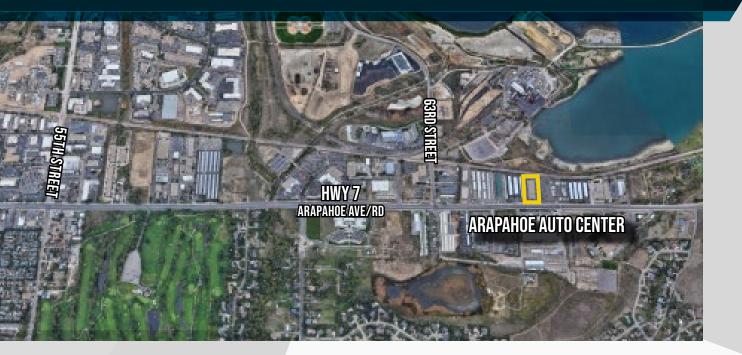

# ARAPAHOE **AUTO CENTER**

6519 Arapahoe Avenue **Boulder, CO 80303** 

**Visibility & access** 

to Arapahoe Rd./Hwy 7

**Ample parking** 

**UNIT #5** 2,700 SF **AVAILABLE!** 

#### **PROPERTY HIGHLIGHTS**

|  | _ |
|--|---|
|  |   |
|  |   |

Long-term ownership

**BUILDING SIZE** 25,200 SF

DOORS **DRIVE-IN** 

MARKET **BOULDER** 

Automotive Users Welcom

**TRAFFIC COUNTS** ARAPAHOE RD @ 63RD ST (WESTBOUND) -22,406 VPD (2018, MPSI)