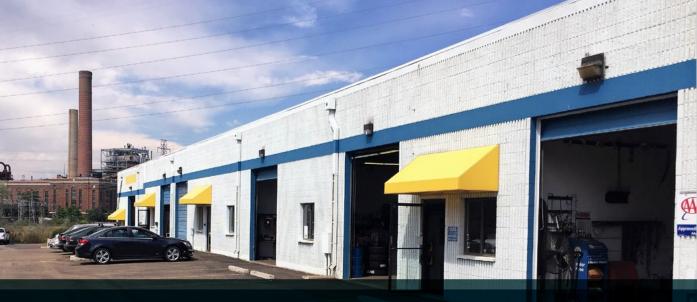

# ARAPAHOE **AUTO CENTER**

6519 Arapahoe Avenue **Boulder, CO 80303** 

**Visibility & access** 

to Arapahoe Rd./Hwy 7

**Ample parking** 

**UNIT #5** 2,700 SF **AVAILABLE!** 

#### **PROPERTY HIGHLIGHTS**

|  | _ |
|--|---|
|  |   |
|  |   |

Long-term ownership

**BUILDING SIZE** 25,200 SF

DOORS **DRIVE-IN** 

MARKET **BOULDER** 

Automotive Users Welcom

**TRAFFIC COUNTS** ARAPAHOE RD @ 63RD ST (WESTBOUND) -22,406 VPD (2018, MPSI)