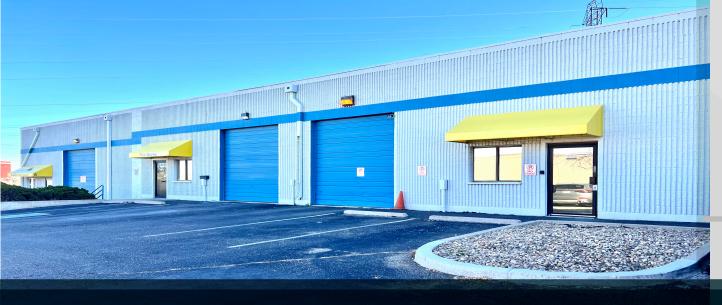

## INDUSTRIAL/FLEX PROPERTY

UNIT#5 2,700 SF **AVAILABLE!** 

#### **PROPERTY HIGHLIGHTS**

**BUILDING SIZE** 25,200 SF

DOORS **DRIVE-IN** 

**MARKET BOULDER**  Long-term ownership

**Automotive Users Welcom** 

## RARE 2,700 SF VACANCY AVAILABLE AT ARAPAHOE AUTO-CENTER!

**ASKING RATE: \$16/SF NNN** 

**2025 NNN ESTIMATE: \$6/SF** 

LAUREN QUIRAM
DIRECTOR OF LEASING
lquiram@matrixgroupinc.com
303-300-5271

1805 S. Bellaire St., #400 Denver, CO 80222 303-333-7500 www.matrixgroupinc.com