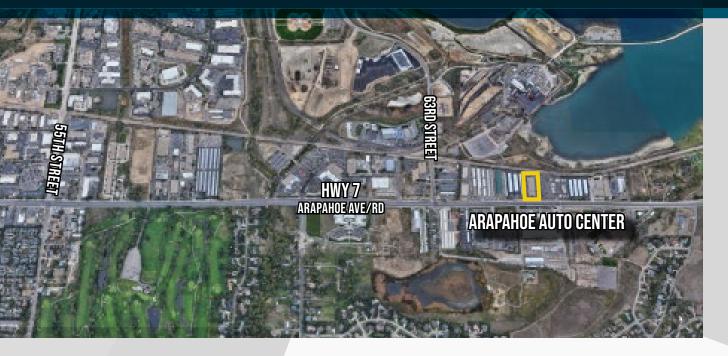

## **Visibility & access**

to Arapahoe Rd./Hwy 7

**Ample parking** 

#### TRAFFIC COUNTS

ARAPAHOE RD @ 63RD ST (WESTBOUND) -22,406 VPD (2018, MPSI)

MATR GROUP, IN C. www.matrixgroupinc.com

1805 S. Bellaire St., #400 Denver, CO 80222 303-333-7500

LAUREN QUIRAM **DIRECTOR OF LEASING** Iguiram@matrixgroupinc.com 303-300-5271