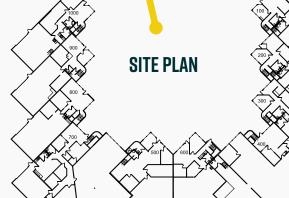

#### **PROPERTY HIGHLIGHTS**

| Г |       |
|---|-------|
| • | <br>l |
|   |       |
|   |       |

DOORS **DRIVE-IN**  ZONING

**INDUSTRIAL** 

TRAFFIC COUNTS S. JORDAN RD. @ E. EASTER AVE. (SOUTHEAST BOUND) 15,275 VPD (2018, MPSI)