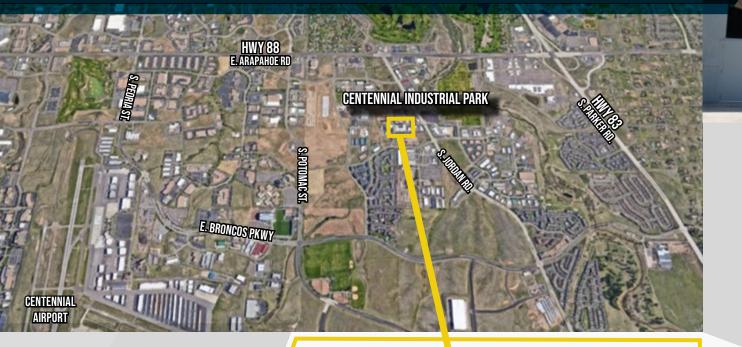

#### **Desirable location**

less than 4 miles from **Centennial Airport** 

#### **Convenient access**

to E. Arapahoe Rd. (Hwy 88) and S. Parker Rd. (Hwy 83)

**CONTACT BROKER FOR MORE INFO** 

FLEX SPACE | 100% LEASED