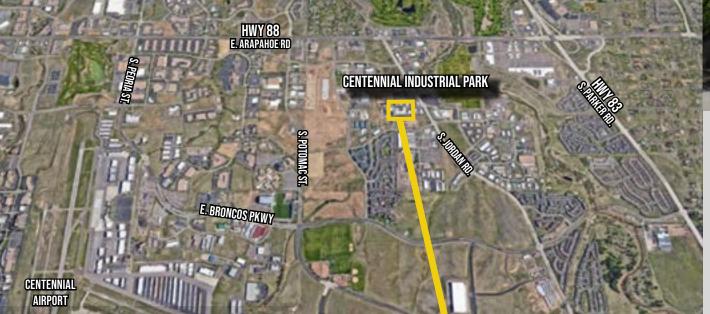

### **Desirable location**

less than 4 miles from Centennial Airport

## **Strong national and**

regional tenancy within center

**Convenient** access

to E. Arapahoe Rd. (Hwy 88) and S. Parker Rd. (Hwy 83)

**ASKING RATE:** \$12/SF/YR NNN

FLEX SPACE | 2,825 - 3,300 SF FOR LEASE

RENOVATED

2016

TRAFFIC COUNTS S. JORDAN RD. @ E. EASTER AVE. (SOUTHEAST BOUND) 15,275 VPD (2018, MPSI)

LAUREN QUIRAM DIRECTOR OF LEASING Iquiram@matrixgroupinc.com 303-300-5271