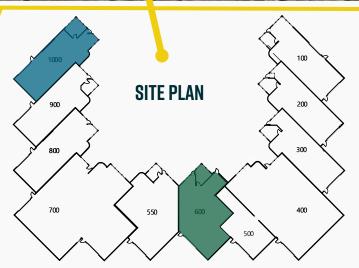

#### **AVAILABLE UNITS**

| 600 | Available 8/1/23<br>3,300 SF<br>Flex space w/ large warehouse & drive-in<br>overhead door, several offices or open<br>versatile space, a restroom & more! |
|-----|-----------------------------------------------------------------------------------------------------------------------------------------------------------|
| 000 | Available 7/1/23<br>2,825 SF<br>Flex space w/ six private offices, two<br>restrooms, warehouse w/ drive-in overhead<br>door, reception, kitchenette, etc. |