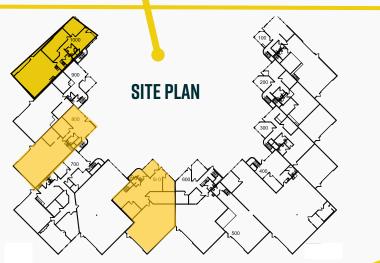

## **AVAILABLE SUITES**

| 2,825 SF | 1000 | Vacant           |
|----------|------|------------------|
| 3,300 SF | 550  | Available 5/1/25 |
| 2,825 SF | 800  | Available 7/1/25 |

ASKING RATE: \$11.00-\$12.00/SF NNN