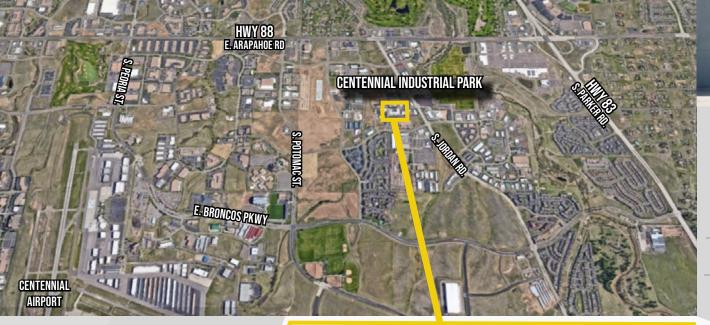

#### **Desirable location**

less than 4 miles from Centennial Airport

Strong national and regional tenancy within center

#### **Convenient access**

to E. Arapahoe Rd. (Hwy 88) and S. Parker Rd. (Hwy 83)

#### **TRAFFIC COUNTS**

S. JORDAN RD. @ E. EASTER AVE. (SOUTHEAST BOUND) 15,275 VPD (2018, MPSI)

1805 S. Bellaire St., #400 Denver, CO 80222 303-333-7500 www.matrixgroupinc.com LAUREN QUIRAM
DIRECTOR OF LEASING
lquiram@matrixgroupinc.com
303-300-5271