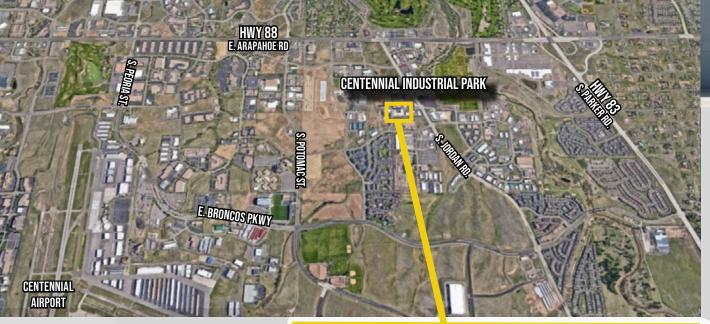

# **CENTENNIAL** INDUSTRIAL PARK

14550 East Easter Avenue Centennial, CO 80112

#### **Desirable location**

less than 4 miles from Centennial Airport

Strong national and regional tenancy within center

#### **Convenient access**

to E. Arapahoe Rd. (Hwy 88) and S. Parker Rd. (Hwy 83)