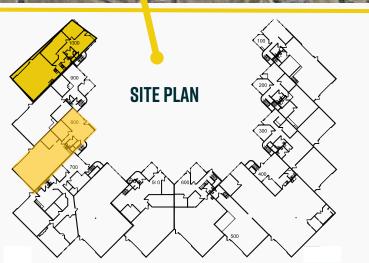

### **CENTENNIAL** INDUSTRIAL PARK

2,825 SF 1000 Vacant 2,825 SF 800 Available 7/1/25

ASKING RATE: \$12.00/SF NNN

LAUREN QUIRAM
DIRECTOR OF LEASING
lquiram@matrixgroupinc.com
303-300-5271

1805 S. Bellaire St., #400 Denver, CO 80222 303-333-7500 www.matrixgroupinc.com