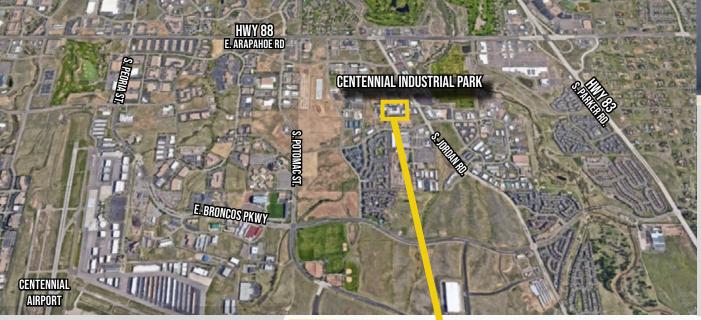

# **CENTENNIAL**INDUSTRIAL PARK

14550 East Easter Avenue Centennial, CO 80112

### **Desirable location**

less than 4 miles from Centennial Airport

Strong national and regional tenancy within center

#### **Convenient access**

to E. Arapahoe Rd. (Hwy 88) and S. Parker Rd. (Hwy 83)

#### **TRAFFIC COUNTS**

S. JORDAN RD. @ E. EASTER AVE. (SOUTHEAST BOUND) 15,275 VPD (2018, MPSI)

1805 S. Bellaire St., #400 Denver, CO 80222 303-333-7500 www.matrixgroupinc.com LAUREN QUIRAM
DIRECTOR OF LEASING
lquiram@matrixgroupinc.com
303-300-5271