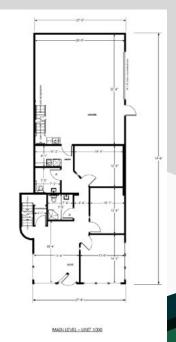

## FLEX SPACE | 2,825 SF AVAILABLE

**PROPERTY HIGHLIGHTS** 

\$12.00/SF NNN

2024 OPEX EST: 6.76/SF

RENOVATED 2016

DOORS
DRIVE-IN

ZONING INDUSTRIAL

## **CENTENNIAL** INDUSTRIAL PARK

**AVAILABLE SUITES** 

2,825 SF

1000

Vacant

CONTACT BROKER FOR MORE INFO

LAUREN QUIRAM
DIRECTOR OF LEASING
Iquiram@matrixgroupinc.com

303-300-5271