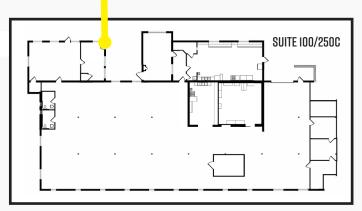

### **AVAILABLE SUITE**

~6,000-12,000 SF **Suite** 100/250C

#### Avail 1/1/24

Commercial kitchen & warehouse w/ walk-in cooler & freezer, drive-in overhead door, restrooms, and more! Opportunity to demise into two units.

LAUREN QUIRAM
DIRECTOR OF LEASING
lquiram@matrixgroupinc.com
303-300-5271