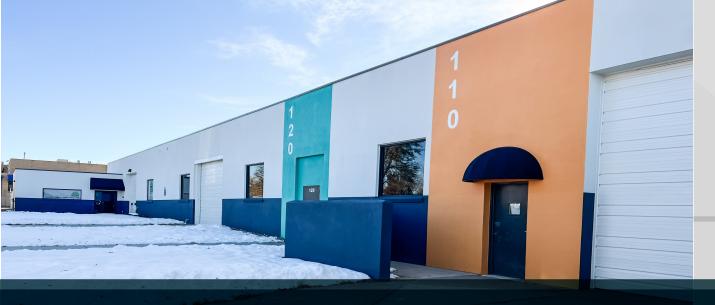

# 2000 S DAHLIA ST

Denver, CO 80222

#### **Vacant - REDUCED RATE**

Flex space with two restrooms, reception area, one private office, and a warehouse. Optional demise to include a roll up door.

**Avail 30 Day Notice** 

Suite 110 6,544 SF

Commercial kitchen and warehouse w/ walk-in cooler and freezer. drive-in overhead door, restrooms, and more! Optional demise for more warehouse available.