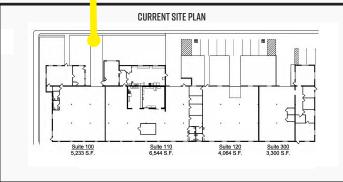

## FLEX SPACE FOR LEASE | 5,233-6,544SF

\*REDUCED STARTING RATE\*
UNIT 100: \$13.95
\$9.95 SF/NNN

\*TEDMS AND CONDITIONS ADDIVIONATED ROOKED FOR MODE INFORMATION

UNIT IIO (COMMERCIAL KITCHEN): \$19.50/SF/YR NNN

## 2000 s DAHLIA ST

\*REDUCED STARTING RATE\*

UNIT 100: \$13.95

\$9.95 SF/NNN

\*TERMS AND CONDITIONS APPLY. CONTACT BROKER FOR MORE

LAUREN QUIRAM **DIRECTOR OF LEASING** Iquiram@matrixgroupinc.com

303-300-5271

**UNIT 110 (COMMERCIAL KITCHEN):** \$19.50/SF/YR NNN

**AVAILABLE** 

**SUITES** 

Suite 5,233 SF 100

#### **Vacant - REDUCED RATE**

Flex space with two restrooms, reception area, one private office, and a warehouse. Optional demise to include a roll up door.

**Avail 30 Day Notice** 

Suite 110 6,544 SF

Commercial kitchen and warehouse w/ walk-in cooler and freezer. drive-in overhead door, restrooms, and more! Optional demise for more warehouse available.