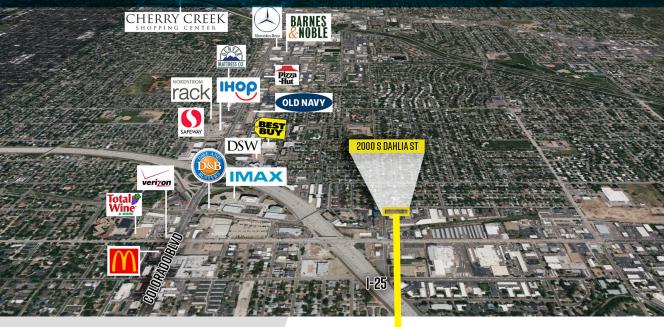

# 2000 S DAHLIA ST

Denver, CO 80222

#### **Desirable location**

near Colorado Blvd, dining, shopping & more!

#### **Local ownership**

& property management less than 1 mi away

#### **Convenient access**

to I-25 & Evans Ave

TRAFFIC COUNTS
S DAHLIA ST @
E EVANS AVE
50,584 VPD
(2022, MPSI)

LAUREN QUIRAM
DIRECTOR OF LEASING
lquiram@matrixgroupinc.com
303-300-5271

1805 S. Bellaire St., #400 Denver, CO 80222 303-333-7500 www.matrixgroupinc.com