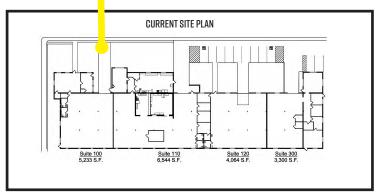

#### **PROPERTY HIGHLIGHTS**

BUILDING SIZE 19,941 SF

DOORS ~14' x 12' DRIVE-IN

ZONING I-MX-3

### 2000 s DAHLIA ST

100% LEASED

LAUREN QUIRAM
DIRECTOR OF LEASING
Iquiram@matrixgroupinc.com

303-300-5271

1805 S. Bellaire St., #400 Denver, CO 80222 303-333-7500 www.matrixgroupinc.com