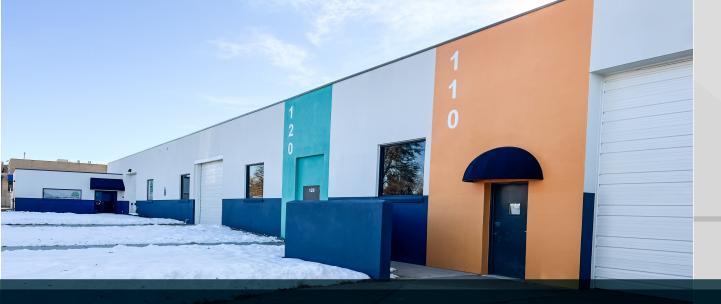

## FLEX SPACE | 100% LEASED

#### **PROPERTY HIGHLIGHTS**

BUILDING SIZE 19,941 SF

DOORS ~14' x 12' DRIVE-IN

ZONING I-MX-3

# 2000 S DAHLIA ST

Denver, CO 80222