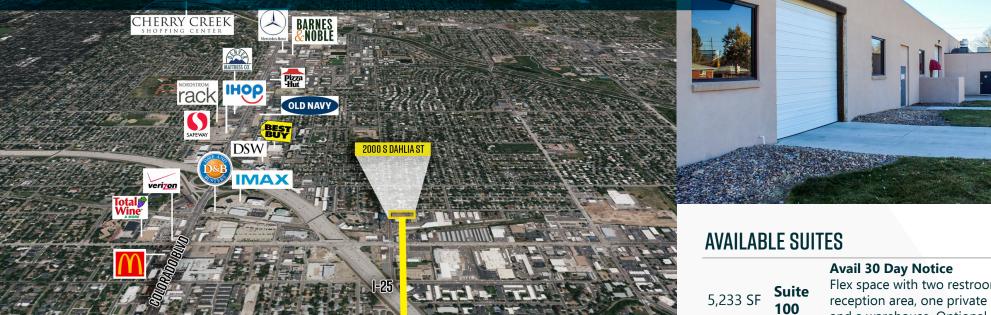

### **Desirable location**

near Colorado Blvd, dining, shopping & more!

#### Convenient access to I-25 & Evans Ave

ASKING RATE: \$13.50-\$19.50/SF /YR NNN

# 2000 S DAHLIA ST

ASKING RATE: \$13.50-\$19.50/SF /YR NNN

| ite<br>0 | Avail 30 Day Notice<br>Flex space with two restrooms,<br>reception area, one private office,<br>and a warehouse. Optional demise<br>to include a roll up door.                                                   |
|----------|------------------------------------------------------------------------------------------------------------------------------------------------------------------------------------------------------------------|
| ite<br>0 | Avail 30 Day Notice<br>Commercial kitchen and warehouse<br>w/ walk-in cooler and freezer,<br>drive-in overhead door, restrooms,<br>and more! Optional demise for more<br>warehouse available. <b>Opportunity</b> |