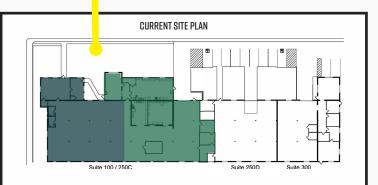

# 2000 S DAHLIA ST

ASKING RATE: \$13.50-\$19.50/SF /YR NNN

| ite<br>0 | Avail 30 Day Notice<br>Flex space with two restrooms,<br>reception area, one private office,<br>and a warehouse. Optional demise<br>to include a roll up door.                                                   |
|----------|------------------------------------------------------------------------------------------------------------------------------------------------------------------------------------------------------------------|
| ite<br>0 | Avail 30 Day Notice<br>Commercial kitchen and warehouse<br>w/ walk-in cooler and freezer,<br>drive-in overhead door, restrooms,<br>and more! Optional demise for more<br>warehouse available. <b>Opportunity</b> |

to keep contiguous with Unit 100.

LAUREN QUIRAM DIRECTOR OF LEASING Iquiram@matrixgroupinc.com 303-300-5271

1805 S. Bellaire St., #400 Denver, CO 80222 303-333-7500 www.matrixgroupinc.com

Su 11

6,544 SF

303-333-7500 GROUP, INC.