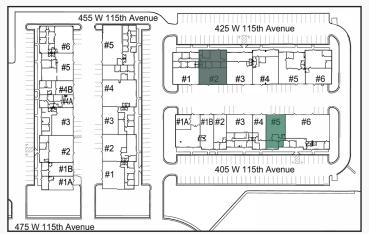

## **HURON** BUSINESS CENTER

PASS RIGHT HERE EVERY DAY

1-25 @ 112TH AVE (AADT, 2017)

**ASKING RATE:** \$11.50/SF/YR NNN

| Unit # | Size     | <b>Availability</b> |
|--------|----------|---------------------|
| 405-5  | 2,440 SF | Avail 4/1/24        |
| 475-6  | 3,360 SF | Avail 3/1/24        |