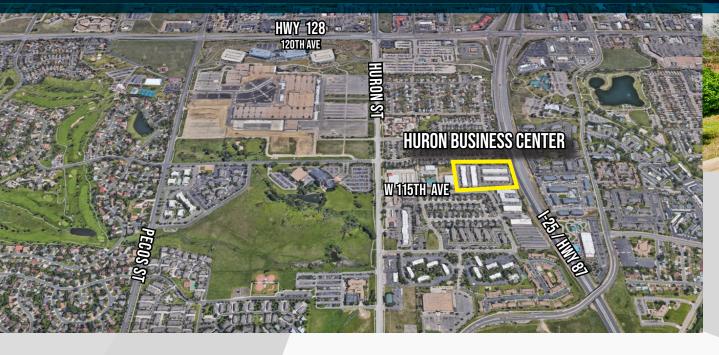

HURON

**BUSINESS CENTER** 

405-475 West 115th Avenue

Northglenn, CO 80233

**Great visibility** 

from I-25

Strong mix of

within center

## **HURON** BUSINESS CENTER

PASS RIGHT HERE EVERY DAY

1-25 @ 112TH AVE (AADT, 2017)

**ASKING RATE:** \$11.50/SF/YR NNN

| Unit # | Size     | <b>Availability</b> |
|--------|----------|---------------------|
| 405-5  | 2,440 SF | Avail 4/1/24        |
| 475-6  | 3,360 SF | Avail 3/1/24        |