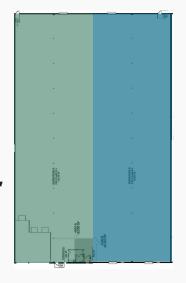

#### **AVAILABLE UNIT(S)**

**4590-A**Vacant: 19,500 - 40,000 SF

Common area breakroom, restrooms, 3 internal loading docks, ~16' clear heights

Vacant: 20,500 - 40,000 SF

**4590-B** Common area breakroom, restrooms, ~16' clear heights. Option to demise or keep contiguous w/ 4590-A for 40k SF.