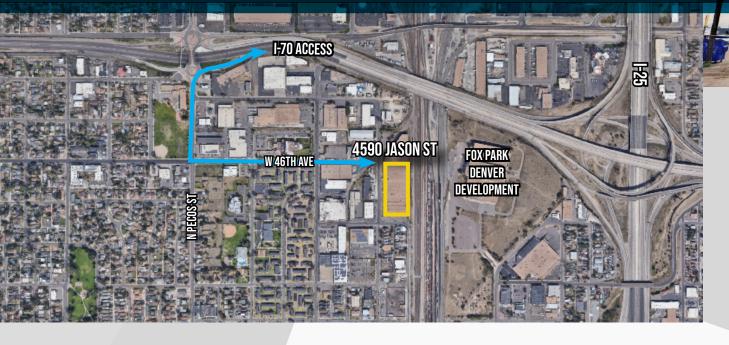

### **Centrally Located**

in north Sunnyside

# **Strong** Neighborhood **Development** apartments, hotels, parks, etc

**Convenient access** to I-70 & Light Rail

**CLEAR HEIGHTS** 13'-16'

1805 S. Bellaire St., #400 **Denver, CO 80222** 303-333-7500 GROUP, IN C. www.matrixgroupinc.com