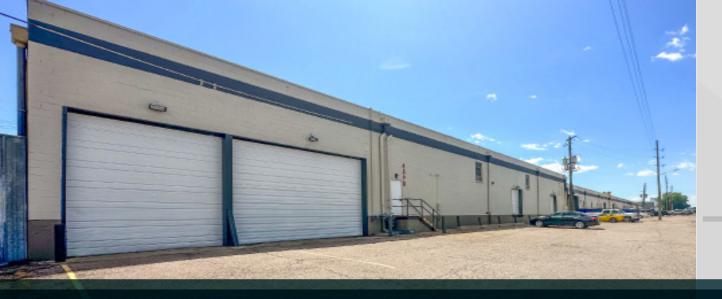

# 4590 **JASON ST**

4590 Jason Street **Denver, CO 80211** 

#### **PROPERTY HIGHLIGHTS**

**BUILDING SIZE** 138,500 SF

**GREAT PROXIMITY** I-70 & I-25

**70NING** I-A