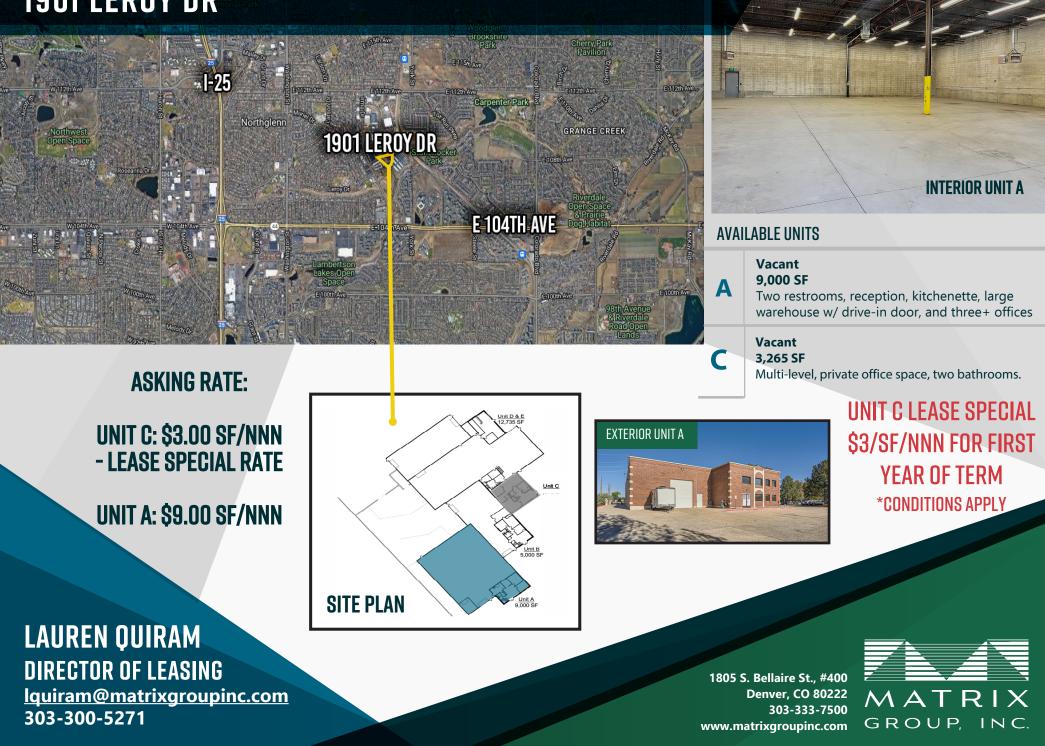

## INDUSTRIAL/FLEX SPACE | 3,265-9,000 SF FOR LEASE

## **1901 LEROY DR** Northglenn, CO 80233

**Excellent** visibility along Leroy Dr

Strong mixed-use tenancy within center

#### **Convenient access**

to 104th Ave. & I-25

**ASKING RATE:** UNIT C: \$3.00 SF/NNN -**LEASE SPECIAL RATE UNIT A: \$9.00 SF/NNN** 

# **PROPERTY HIGHLIGHTS**

**BUILDING SIZE** 

30,000

ZONING

**INDUSTRIAL** 

DOORS **DRIVE-IN** 

> **TRAFFIC COUNTS** EAST 104TH AVE @ **BRANDON WAY** (EAST-BOUND) 40,127 VPD (2022, MPSI)

LAUREN QUIRAM **DIRECTOR OF LEASING** lguiram@matrixgroupinc.com 303-300-5271

### 1901 LEROY DR

The information contained herein has been obtained by sources believed to be reliable but has not been verified. No warranty, guarantee, or representation, whether express or implied, is made with respect to such information. All square footage references are approximate. Terms of lease are subject to change or withdrawal without notice. Lessee is encouraged to verify all information and absorbs all risk due to inaccuracies.