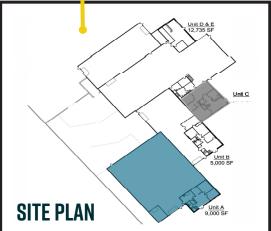

# INDUSTRIAL/FLEX SPACE | 3,265-9,000 SF FOR LEASE

**ASKING RATE:** 

UNIT C: \$3.00 SF/NNN -

**LEASE SPECIAL RATE** 

**UNIT A: \$9.00 SF/NNN** 

\$8.00 SF/NNN

### **PROPERTY HIGHLIGHTS**

**BUILDING SI7E** 30,000

**DRIVE-IN** 

**INDUSTRIAL** 

## 1901 LEROY DR

UNIT C: \$3.00 SF/NNN -

**LEASE SPECIAL RATE** 

UNIT A: \$9.00 SF/NNN

\$8.00 SF/NNN

#### **AVAILABLE UNITS**

Vacant 9,000 SF

Two restrooms, reception, kitchenette, large warehouse w/ drive-in door, and three+ offices

Vacant 3,265 SF

Multi-level, private office space, two bathrooms.

**UNIT C LEASE SPECIAL** \$3/SF/NNN FOR FIRST YEAR OF TERM \*CONDITIONS APPLY