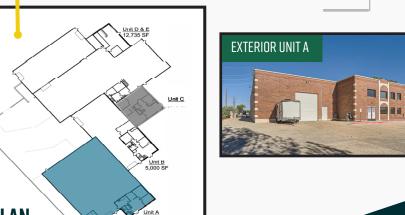

## 1901 LEROY DR

UNIT C: \$3.00 SF/NNN -

**LEASE SPECIAL RATE** 

UNIT A: \$9.00 SF/NNN

\$8.00 SF/NNN

#### **AVAILABLE UNITS**

Vacant 9,000 SF

Two restrooms, reception, kitchenette, large warehouse w/ drive-in door, and three+ offices

Vacant 3,265 SF

Multi-level, private office space, two bathrooms.

**UNIT C LEASE SPECIAL** \$3/SF/NNN FOR FIRST YEAR OF TERM \*CONDITIONS APPLY