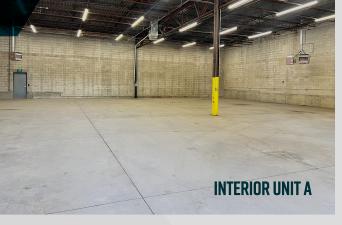

#### **AVAILABLE UNITS**

Vacant 9,000 SF

Two restrooms, reception, kitchenette, large warehouse w/ drive-in door, and three+ offices

Vacant 3,265 SF

Multi-level, private office space, two bathrooms.

**UNIT C LEASE SPECIAL** \$3/SF/NNN FOR FIRST YEAR OF TERM \*CONDITIONS APPLY