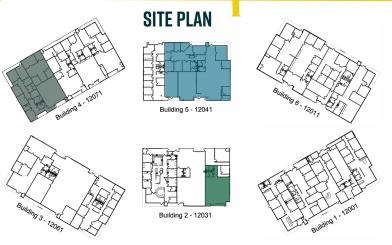

## METRO TECH BUSINESS CENTRE

ASKING RATE: \$14-\$20/SF NNN

HWY 128 / W 120TH AVE

LAUREN QUIRAM
DIRECTOR OF LEASING
lquiram@matrixgroupinc.com
303-300-5271

AVAILABLE UNITS

| 031-<br>300         | Vacant - 1,695 SF - \$20/SF NNN Open layout w/ restrooms and kitchenette.                                                 |
|---------------------|---------------------------------------------------------------------------------------------------------------------------|
| 041-<br>510         | Vacant - 3,601 SF - \$15/SF NNN Contact Agent for more details.                                                           |
| 071-<br>470         | Vacant - 4,802 SF - \$14.50/SF NNN<br>9+ offices, warehouse w/ overhead door, reception,<br>kitchenette, restrooms, more. |
| 041-<br>530         | Vacant - 3,519 SF - \$15/SF NNN Contact Agent for more details.                                                           |
| 041-<br>510/<br>530 | Vacant - 7,120 SF - \$14/SF NNN<br>Combine side-by-side units 510 & 530!                                                  |