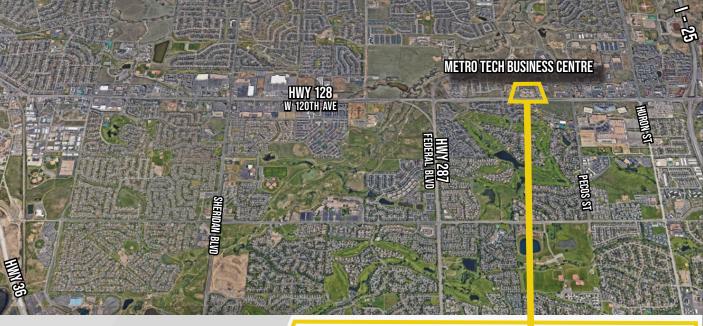

# **Excellent visibility** along 120th Avenue

#### Convenient access

to 120th Ave. (Hwy 128), I-25 & Federal Blvd. (Hwy 287)

#### TRAFFIC COUNTS

WEST 120TH AVE @ **TEJON STREET (EAST-BOUND)** 46,262 VPD (2018, MPSI)

MATRI

1805 S. Bellaire St., #400 **Denver, CO 80222** 303-333-7500 GROUP, INC. www.matrixgroupinc.com

LAUREN QUIRAM **DIRECTOR OF LEASING** Iguiram@matrixgroupinc.com 303-300-5271