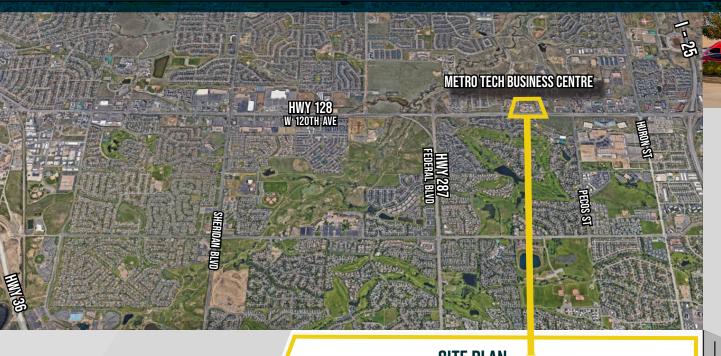

#### Convenient access

to 120th Ave. (Hwy 128), I-25 & Federal Blvd. (Hwy 287)

#### TRAFFIC COUNTS

WEST 120TH AVE @ **TEJON STREET (EAST-BOUND)** 46,262 VPD (2018, MPSI)

MATRI

1805 S. Bellaire St., #400 Denver, CO 80222 303-333-7500 GROUP, INC. www.matrixgroupinc.com

LAUREN QUIRAM **DIRECTOR OF LEASING** Iguiram@matrixgroupinc.com 303-300-5271