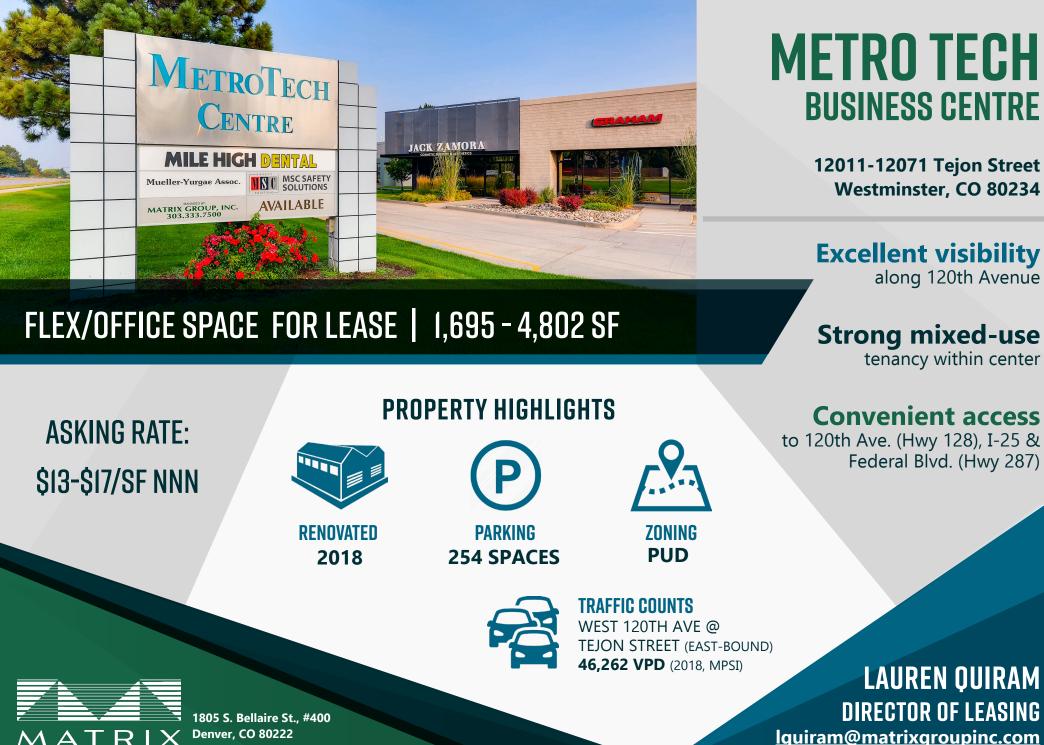

## **METRO TECH** BUSINESS CENTRE

## **ASKING RATE:** \$13-\$17/SF NNN

HWY 128/W 120TH AVE