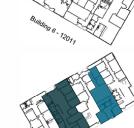

Suite w/ many offices, a kitchenette,

Open layout w/ two restrooms

two restrooms, and a small reception

two restrooms, and a kitchenette

Available 1/1/23

Available 3/1/23

and kitchenette

4,802 SF