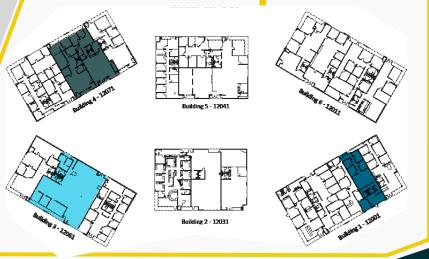

## METRO TECH BUSINESS CENTRE

AVAILABLE UNIT

071-200 Vacant 4,564 SF

Office/flex space available for lease. Potential to demise.

061-400 Available w/ 60-day notice 5,550 SF

Open floorplan perfect for a fitness user. One overhead door.

001-122 Vacant 2,140 SF

Flex space with 4 private offices, two restrooms, kitchenette, and storage area. 120th ave. visibility.

ASKING RATE: \$11.50 - \$15/SF NNN

LAUREN QUIRAM
LEASING AGENT

<u>Iquiram@matrixgroupinc.com</u> 303-300-5271