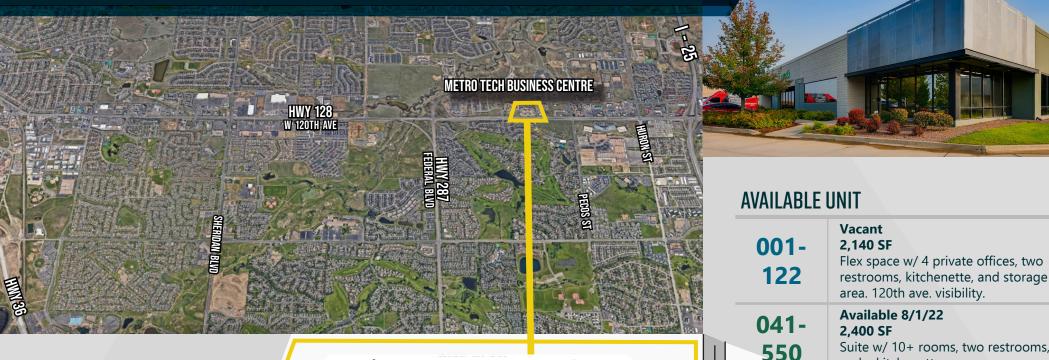

## ASKING RATE: \$15-\$17/SF NNN

-HWY 128 / W 120TH AVE

1805 S. Bellaire St., #400 Denver, CO 80222 303-333-7500 www.matrixgroupinc.com

001-

128

Suite w/ several offices and storage,

two restrooms, and a kitchenette