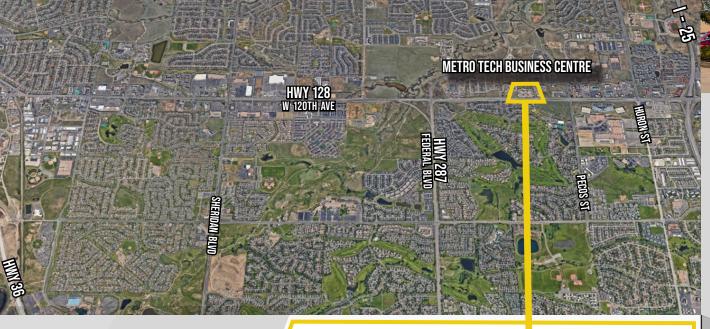

#### Convenient access

to 120th Ave. (Hwy 128), I-25 & Federal Blvd. (Hwy 287)

#### TRAFFIC COUNTS

WEST 120TH AVE @ **TEJON STREET (EAST-BOUND)** 46,262 VPD (2018, MPSI)

MATRI

1805 S. Bellaire St., #400 **Denver, CO 80222** 303-333-7500 GROUP, INC. www.matrixgroupinc.com

LAUREN QUIRAM **DIRECTOR OF LEASING** Iguiram@matrixgroupinc.com 303-300-5271