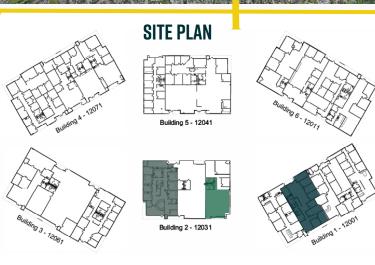

## METRO TECH BUSINESS CENTRE

**AVAILABLE UNITS** 

Avail 7/1/24 - 3,425 SF
 Dental build-out w/ nine consultation rooms, reception, two restrooms, and more!

 Vacant - 3,088 SF
 Several offices and storage, restrooms, and a kitchenette

031- Vacant - 1,695 SF 300 Open layout w/ res

Open layout w/ restrooms and kitchenette

ASKING RATE: \$15-\$25/SF NNN

LAUREN QUIRAM
DIRECTOR OF LEASING
Iquiram@matrixgroupinc.com
303-300-5271

HWY 128/W 120TH AVE