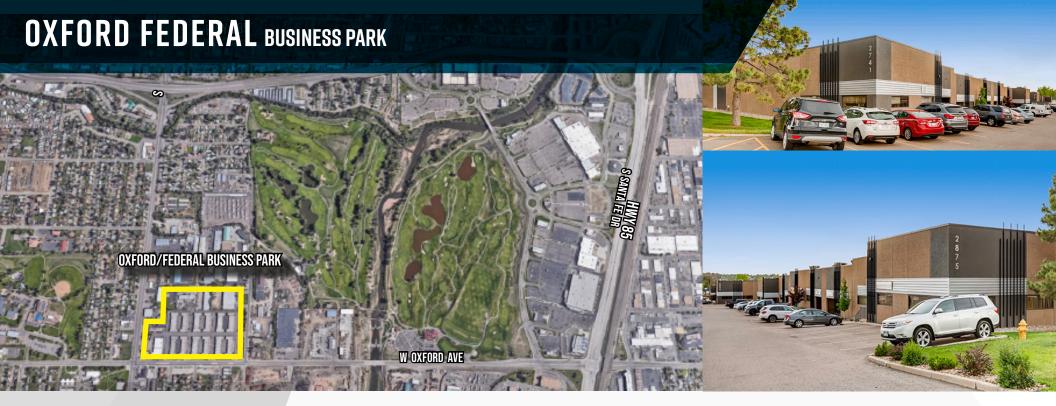

# **OXFORD FEDERAL BUSINESS PARK**

2701-2895 West Oxford Avenue & 4051-4091 South Eliot Street **Englewood, CO 80110** 

# **Excellent visibility** along Oxford Avenue

### Convenient access

to West Oxford Avenue, Santa Fe Drive (Hwy 85), & Federal Boulevard