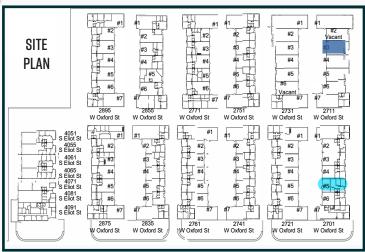

#### **AVAILABLE SUITES**

2,150 SF **2701-5** Available 3/1/25 2,150 SF **2711-3** STORAGE

LAUREN QUIRAM
DIRECTOR OF LEASING
lquiram@matrixgroupinc.com
303-300-5271

1805 S. Bellaire St., #400 Denver, CO 80222 303-333-7500 www.matrixgroupinc.com