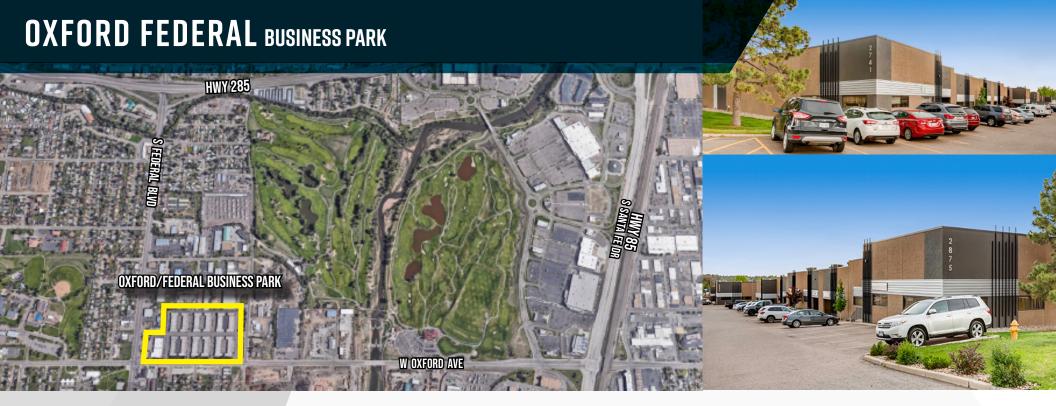

## **OXFORD FEDERAL BUSINESS PARK**

2701-2895 West Oxford Avenue & 4051-4091 South Eliot Street **Englewood, CO 80110** 

### Convenient access

to West Oxford Avenue, Santa Fe Drive (Hwy 85), & Federal Boulevard

LAUREN QUIRAM **LEASING AGENT** lquiram@matrixgroupinc.com 303-300-5271

### TRAFFIC COUNTS

WEST OXFORD AVE @ SOUTH FEDERAL BLVD 19,438 VPD (2018, MPSI)

1805 S. Bellaire St., #400 **Denver, CO 80222** 303-333-7500 www.matrixgroupinc.com