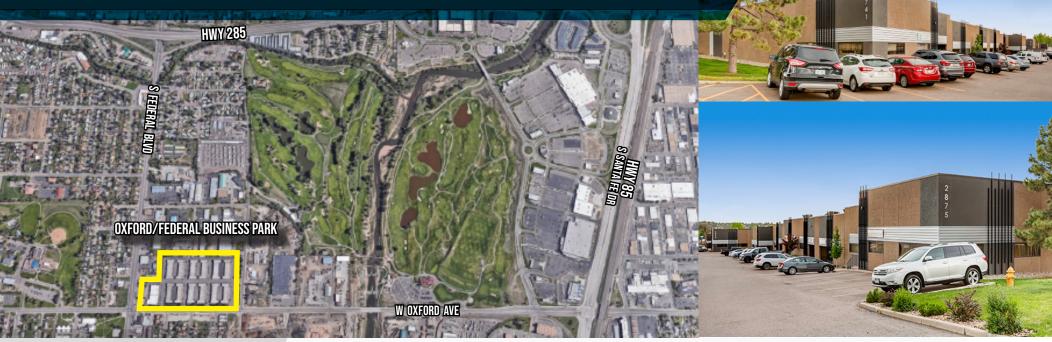

## FLEX & STORAGE SPACE | 1,750 - 2,150 SF | FOR LEASE

**OXFORD FEDERAL BUSINESS PARK** 

2701-2895 West Oxford Avenue & 4051-4091 South Eliot Street Englewood, CO 80110

Excellent visibility along Oxford Avenue

Local ownership & property management

**Convenient** access

to West Oxford Avenue, Santa Fe Drive (Hwy 85), & Federal Boulevard

FLEX UNITS: \$11.00-11.50/SF/YR NNN **STORAGE UNIT:** \$7.60/SF/YR NNN RENOVATED 2018

## **PROPERTY HIGHLIGHTS**

| Г |  |  |
|---|--|--|
| F |  |  |
|   |  |  |

DOORS **DRIVE-IN**  **ZONING** PUD

**TRAFFIC COUNTS** WEST OXFORD AVE @ SOUTH FEDERAL BLVD 19,438 VPD (2018, MPSI)

LAUREN QUIRAM **DIRECTOR OF LEASING** lguiram@matrixgroupinc.com 303-300-5271