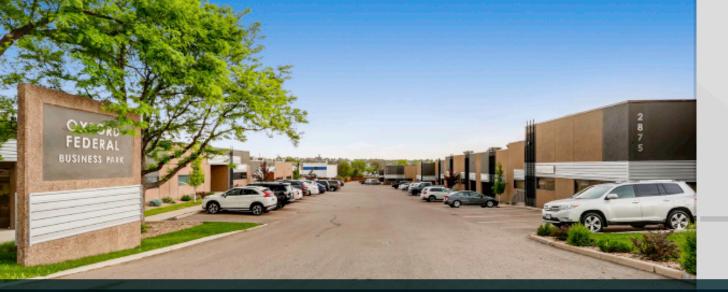

## FLEX & STORAGE SPACE | 1,750 - 2,150 SF | FOR LEASE

**OXFORD FEDERAL BUSINESS PARK** 

2701-2895 West Oxford Avenue & 4051-4091 South Eliot Street Englewood, CO 80110

Excellent visibility along Oxford Avenue

Local ownership & property management

**Convenient** access

to West Oxford Avenue, Santa Fe Drive (Hwy 85), & Federal Boulevard

FLEX UNITS: \$11.00-11.50/SF/YR NNN **STORAGE UNIT:** \$7.60/SF/YR NNN RENOVATED 2018