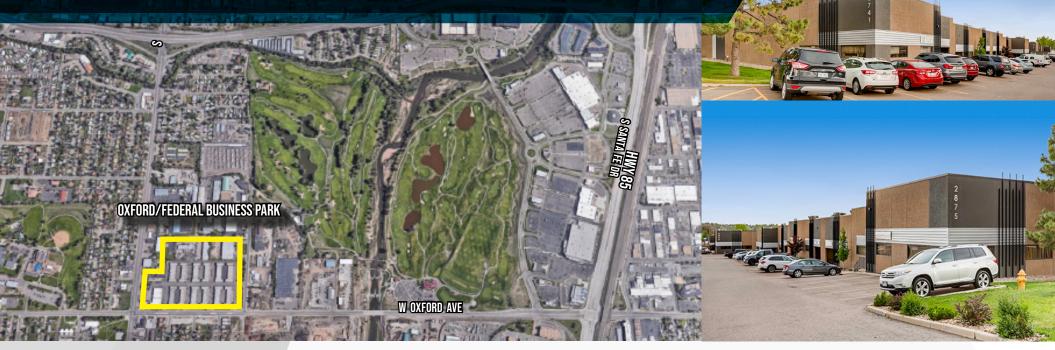

## **OXFORD FEDERAL BUSINESS PARK**

2701-2895 West Oxford Avenue & 4051-4091 South Eliot Street Englewood, CO 80110

Excellent visibility along Oxford Avenue

Local ownership & property management

**Convenient** access

Santa Fe Drive (Hwy 85), & Federal Boulevard

The information contained herein has been obtained by sources believed to be reliable but has not been verified. No warranty, guarantee, or representation, whether express or implied, is made with respect to such information. All square footage references are approximate. Terms of lease are subject to change or withdrawal without notice. Lessee is encouraged to verify all information and absorbs all risk due to inaccuracies.