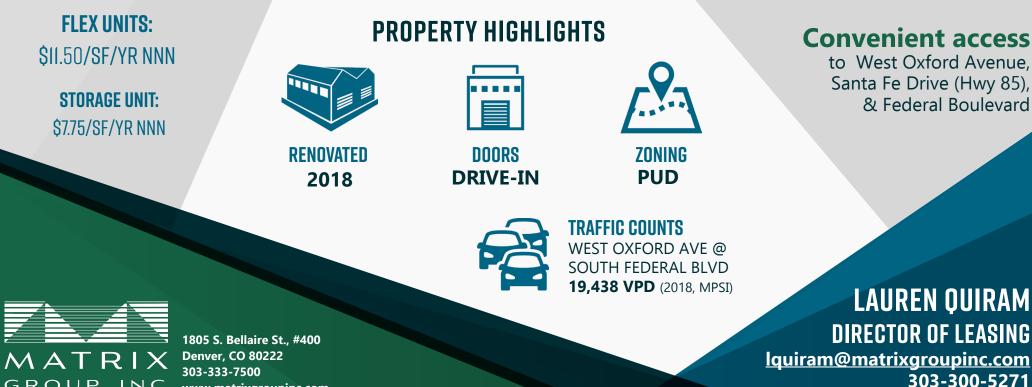

Santa Fe Drive (Hwy 85), & Federal Boulevard

The information contained herein has been obtained by sources believed to be reliable but has not been verified. No warranty, guarantee, or representation, whether express or implied, is made with respect to such information. All square footage references are approximate. Terms of lease are subject to change or withdrawal without notice. Lessee is encouraged to verify all information and absorbs all risk due to inaccuracies.

## **OXFORD FEDERAL** BUSINESS PARK

**FLEX UNITS:** \$11.00-12.00/SF/YR NNN **STORAGE UNIT:** \$7.75/SF/YR NNN

LAUREN QUIRAM DIRECTOR OF LEASING Iquiram@matrixgroupinc.com 303-300-5271

#1 #2 SITE #3 PLAN #5 Vacar 2895 W Oxford St 2731 W Oxford St 2711 W Oxford St W Oxford St W Oxford St W Oxford St S Eliot St 4055 S Eliot St #2 1#2 4061 S Eliot St #3 4065 5 Eliot St 4071 5 Eliot St 4071 H S Eliot St #6 4091 S Eliot St 'দ্রমা… 니민 2835 2701 2741 2721 2875 2761 Oxford St W Oxford St