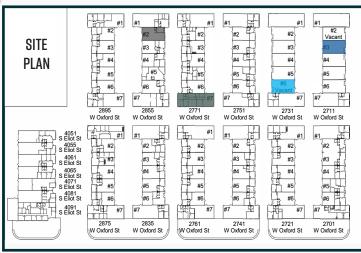

#### **AVAILABLE SUITES**

| 2,150 SF | 2855-2 | Vacant  |
|----------|--------|---------|
| 2,150 SF | 2731-6 | STORAGE |
| 2,150    | 2711-3 | STORAGE |
| 3,300 SF | 2771-7 | Vacant  |

LAUREN QUIRAM
DIRECTOR OF LEASING
lquiram@matrixgroupinc.com
303-300-5271