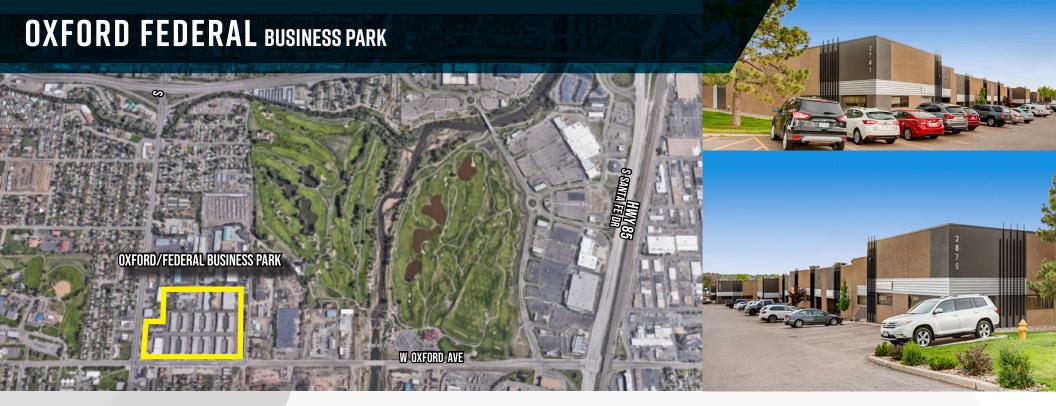

# \_

**OXFORD FEDERAL** 

2701-2895 West Oxford Avenue

& 4051-4091 South Eliot Street

**BUSINESS PARK** 

**Englewood, CO 80110** 

Local ownership & property management

#### **Convenient access**

**Excellent visibility** along Oxford Avenue

to West Oxford Avenue, Santa Fe Drive (Hwy 85), & Federal Boulevard

#### TRAFFIC COUNTS

WEST OXFORD AVE @ SOUTH FEDERAL BLVD 19,438 VPD (2018, MPSI)

1805 S. Bellaire St., #400 Denver, CO 80222 303-333-7500 www.matrixgroupinc.com LAUREN QUIRAM
DIRECTOR OF LEASING
lquiram@matrixgroupinc.com
303-300-5271