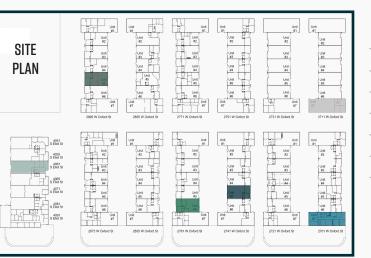

## **OXFORD FEDERAL** BUSINESS PARK

**FLEX UNITS:** \$10.50-11.50/SF/YR NNN

| <b>AVAILABLE SUITES</b> |  |
|-------------------------|--|
|-------------------------|--|

| 2,150 SF | 2895-5 | Sublease - Avail w/ 30 Day Notice |
|----------|--------|-----------------------------------|
| 2,150 SF | 2741-5 | Sublease - Avail w/ 30 Day Notice |
| 2,150 SF | 2761-6 | Available 12/1/23                 |
| 3,300 SF | 2711-7 | Available w/ 30 Day Notice        |
| 3,300 SF | 2701-7 | Vacant                            |
| 2,936 SF | 4061   | Vacant                            |
|          |        |                                   |