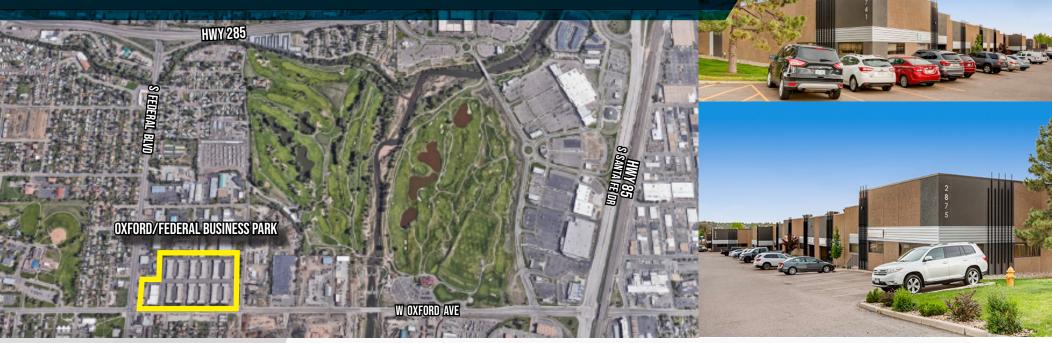

## FLEX SPACE | 2,150 - 3,300 SF | FOR LEASE

RENOVATED

2018

**OXFORD FEDERAL BUSINESS PARK** 

2701-2895 West Oxford Avenue & 4051-4091 South Eliot Street Englewood, CO 80110

Excellent visibility along Oxford Avenue

Local ownership & property management

**Convenient** access

to West Oxford Avenue, Santa Fe Drive (Hwy 85), & Federal Boulevard

FLEX UNITS: \$10.50-11.50/SF/YR NNN

## **PROPERTY HIGHLIGHTS**

| <b>_</b> |   |  |
|----------|---|--|
| F        |   |  |
|          | E |  |
|          | E |  |

DOORS **DRIVE-IN**  **ZONING** PUD

**TRAFFIC COUNTS** WEST OXFORD AVE @ SOUTH FEDERAL BLVD 19,438 VPD (2018, MPSI)