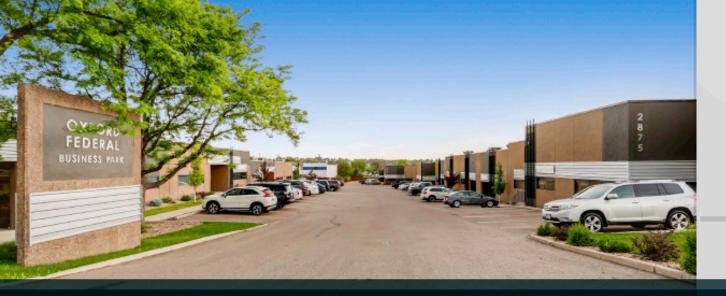

## FLEX SPACE | 2,150 - 3,300 SF | FOR LEASE

RENOVATED

2018

**OXFORD FEDERAL BUSINESS PARK** 

2701-2895 West Oxford Avenue & 4051-4091 South Eliot Street Englewood, CO 80110

Excellent visibility along Oxford Avenue

Local ownership & property management

**Convenient** access

to West Oxford Avenue, Santa Fe Drive (Hwy 85), & Federal Boulevard

FLEX UNITS: \$10.50-11.50/SF/YR NNN

## **PROPERTY HIGHLIGHTS**

| <b>_</b> |   |  |
|----------|---|--|
| F        |   |  |
|          | E |  |
|          | E |  |

DOORS **DRIVE-IN**  **ZONING** PUD

**TRAFFIC COUNTS** WEST OXFORD AVE @ SOUTH FEDERAL BLVD 19,438 VPD (2018, MPSI)