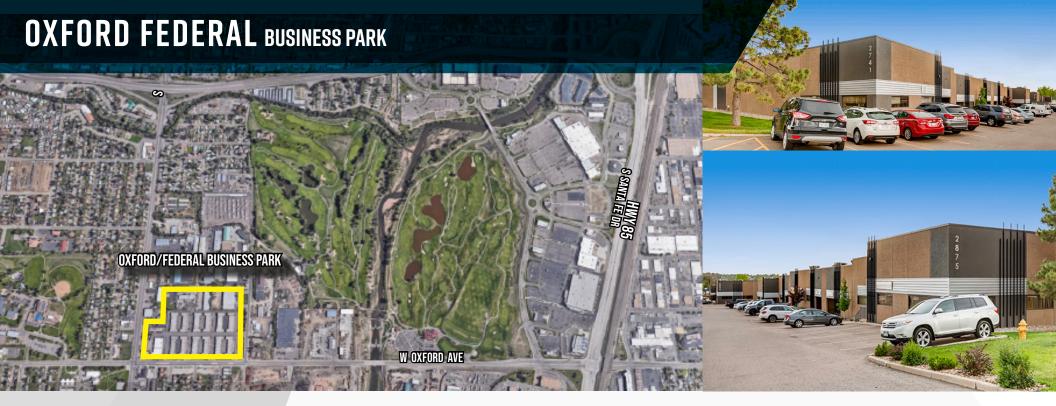

# **OXFORD FEDERAL BUSINESS PARK**

2701-2895 West Oxford Avenue & 4051-4091 South Eliot Street **Englewood, CO 80110** 

# Convenient access

to West Oxford Avenue, Santa Fe Drive (Hwy 85), & Federal Boulevard