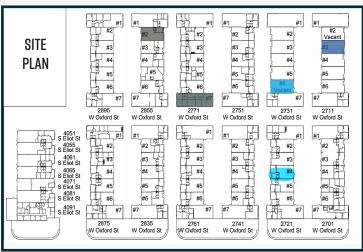

### **AVAILABLE SUITES**

| 2,150 SF | 2721-4 | Available 3/31/25 |
|----------|--------|-------------------|
| 2,150 SF | 2701-5 | Available 3/1/25  |
| 2,150    | 2711-3 | STORAGE           |

LAUREN QUIRAM
DIRECTOR OF LEASING
lquiram@matrixgroupinc.com
303-300-5271