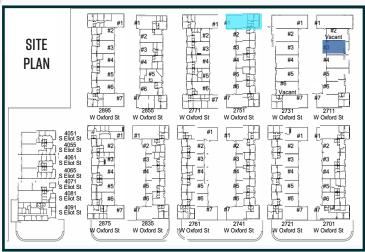

#### **AVAILABLE SUITES**

| 3,300 SF | 2751-1 | Available 3/1/25 |
|----------|--------|------------------|
| 2,150 SF | 2711-3 | STORAGE          |

LAUREN QUIRAM
DIRECTOR OF LEASING
lquiram@matrixgroupinc.com
303-300-5271