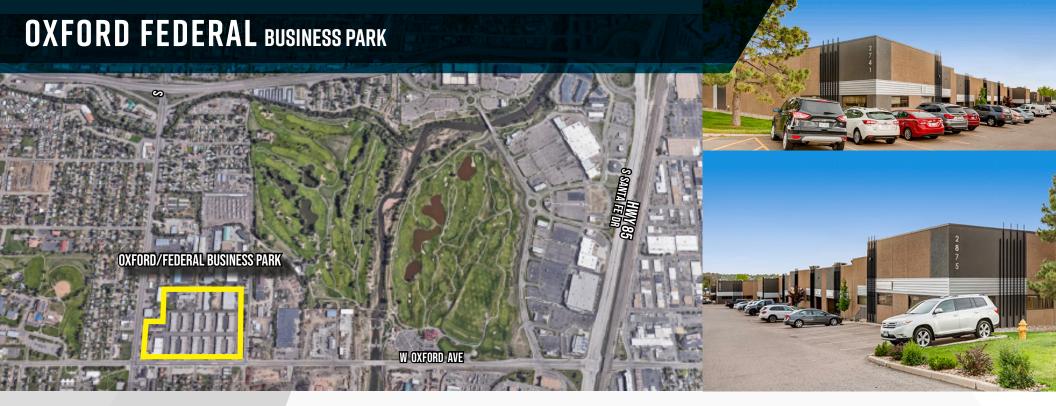

# **OXFORD FEDERAL BUSINESS PARK**

2701-2895 West Oxford Avenue & 4051-4091 South Eliot Street **Englewood, CO 80110** 

### Convenient access

to West Oxford Avenue, Santa Fe Drive (Hwy 85), & Federal Boulevard