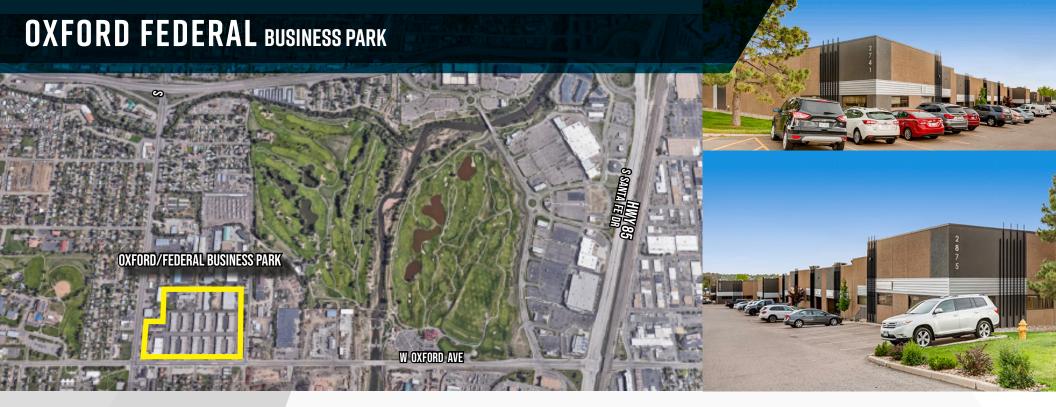

# **OXFORD FEDERAL BUSINESS PARK**

2701-2895 West Oxford Avenue & 4051-4091 South Eliot Street **Englewood, CO 80110** 

#### Convenient access

to West Oxford Avenue, Santa Fe Drive (Hwy 85), & Federal Boulevard