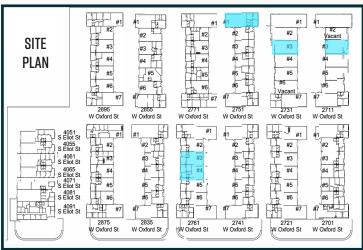

#### **AVAILABLE SUITES**

| 3,300 SF | 2751-1 | Vacant           |  |
|----------|--------|------------------|--|
| 2,150 SF | 2711-3 | STORAGE          |  |
| 2,150 SF | 2731-3 | STORAGE          |  |
| 2,150 SF | 2761-3 | Available 4/1/25 |  |
| 2,150 SF | 2761-4 | Available 4/1/25 |  |