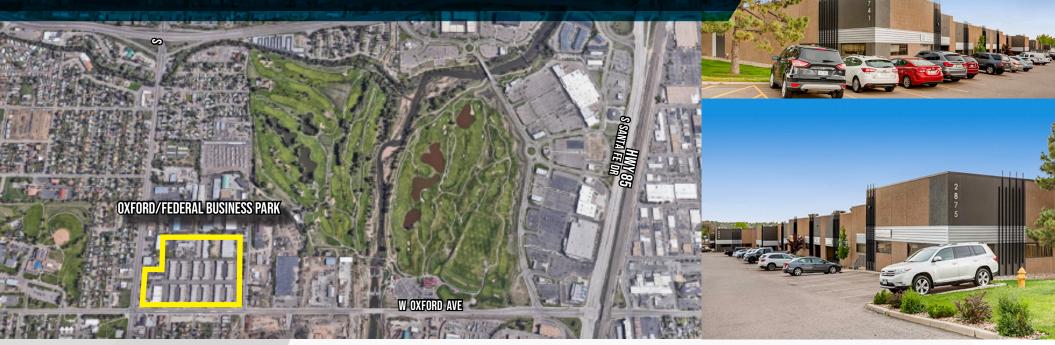

## **OXFORD FEDERAL BUSINESS PARK**

2701-2895 West Oxford Avenue & 4051-4091 South Eliot Street Englewood, CO 80110

Excellent visibility along Oxford Avenue

Local ownership & property management

**Convenient** access

Santa Fe Drive (Hwy 85), & Federal Boulevard

FLEX UNITS: **PROPERTY HIGHLIGHTS** \$11.00-12.00/SF/YR NNN to West Oxford Avenue, **STORAGE UNIT:** \$7.50/SF/YR NNN RENOVATED DOORS **ZONING DRIVE-IN** PUD 2018 **TRAFFIC COUNTS** WEST OXFORD AVE @ SOUTH FEDERAL BLVD 19,438 VPD (2018, MPSI) LAUREN QUIRAM **DIRECTOR OF LEASING** <u>1805 S. Bellaire</u> St., #400 lguiram@matrixgroupinc.com Denver, CO 80222 MATRIX 303-333-7500 303-300-5271 GROUP, INC.