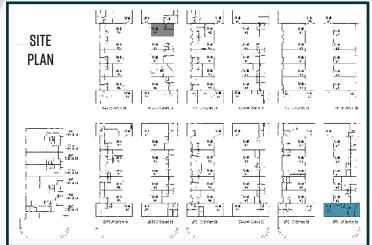

#### **AVAILABLE SUITES**

| 2,150 SF | 2855-2 | Vacant |  |
|----------|--------|--------|--|
| 3,300 SF | 2701-7 | Vacant |  |

LAUREN QUIRAM
DIRECTOR OF LEASING
lquiram@matrixgroupinc.com
303-300-5271

1805 S. Bellaire St., #400 Denver, CO 80222 303-333-7500 www.matrixgroupinc.com