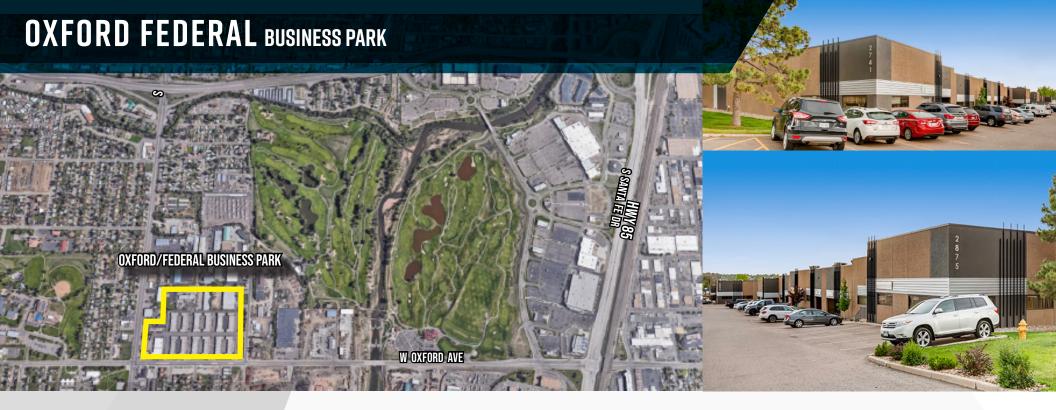

## **OXFORD FEDERAL BUSINESS PARK**

2701-2895 West Oxford Avenue & 4051-4091 South Eliot Street **Englewood, CO 80110** 

### TRAFFIC COUNTS

WEST OXFORD AVE @ SOUTH FEDERAL BLVD 19,438 VPD (2018, MPSI)

### Convenient access

to West Oxford Avenue, Santa Fe Drive (Hwy 85), & Federal Boulevard

1805 S. Bellaire St., #400 Denver, CO 80222 303-333-7500 www.matrixgroupinc.com

LAUREN QUIRAM **DIRECTOR OF LEASING** Iguiram@matrixgroupinc.com 303-300-5271