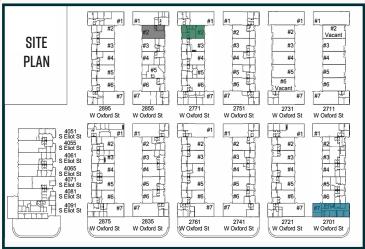

#### **AVAILABLE SUITES**

| 2,150 SF | 2855-2 | Vacant           |
|----------|--------|------------------|
| 3,300 SF | 2701-7 | Vacant           |
| 2,150 SF | 2771-2 | Available 6/1/24 |

LAUREN QUIRAM
DIRECTOR OF LEASING
lquiram@matrixgroupinc.com
303-300-5271