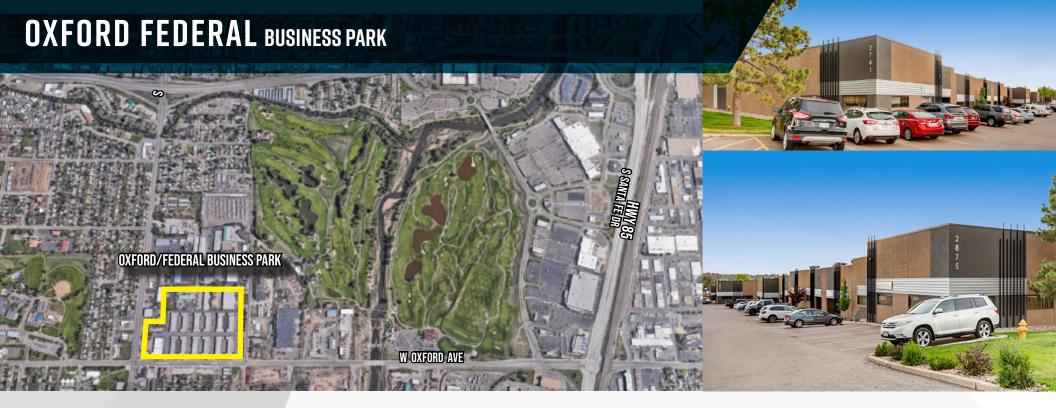

## **OXFORD FEDERAL BUSINESS PARK**

2701-2895 West Oxford Avenue & 4051-4091 South Eliot Street **Englewood, CO 80110** 

### Convenient access

to West Oxford Avenue, Santa Fe Drive (Hwy 85), & Federal Boulevard

1805 S. Bellaire St., #400 Denver, CO 80222 303-333-7500 www.matrixgroupinc.com

LAUREN QUIRAM **DIRECTOR OF LEASING** Iguiram@matrixgroupinc.com 303-300-5271