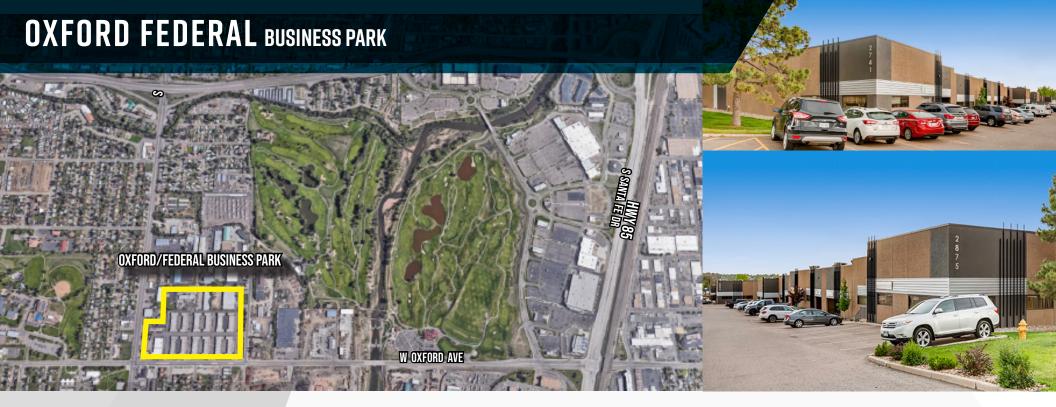

## **OXFORD FEDERAL BUSINESS PARK**

2701-2895 West Oxford Avenue & 4051-4091 South Eliot Street **Englewood, CO 80110** 

### Convenient access

to West Oxford Avenue, Santa Fe Drive (Hwy 85), & Federal Boulevard

1805 S. Bellaire St., #400 Denver, CO 80222 303-333-7500 www.matrixgroupinc.com

LAUREN QUIRAM **DIRECTOR OF LEASING** Iguiram@matrixgroupinc.com 303-300-5271

### TRAFFIC COUNTS

WEST OXFORD AVE @ SOUTH FEDERAL BLVD 19,438 VPD (2018, MPSI)