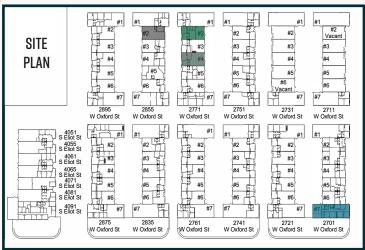

#### **AVAILABLE SUITES**

| 2,150 SF | 2855-2 | Vacant           |
|----------|--------|------------------|
| 3,300 SF | 2701-7 | Vacant           |
| 2,150 SF | 2771-2 | Available 6/1/24 |
| 2,150 SF | 2771-4 | Available 7/1/24 |