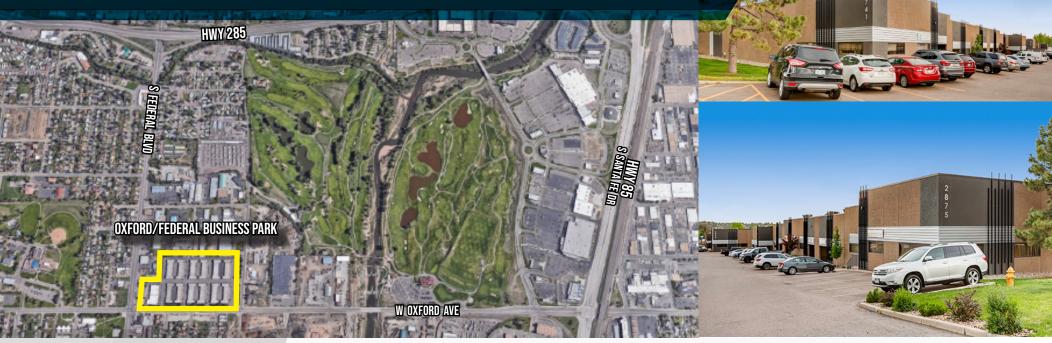

## FLEX SPACE | 2,150 - 4,300 SF | FOR LEASE

**OXFORD FEDERAL BUSINESS PARK** 

2701-2895 West Oxford Avenue & 4051-4091 South Eliot Street Englewood, CO 80110

Excellent visibility along Oxford Avenue

Local ownership & property management

**Convenient** access

to West Oxford Avenue, Santa Fe Drive (Hwy 85), & Federal Boulevard

FLEX UNITS: \$10.50-11.50/SF/YR NNN

**TRAFFIC COUNTS** WEST OXFORD AVE @ SOUTH FEDERAL BLVD 19,438 VPD (2018, MPSI)

**ZONING** 

PUD

LAUREN QUIRAM **DIRECTOR OF LEASING** lguiram@matrixgroupinc.com 303-300-5271

1805 S. Bellaire St., #400 Denver, CO 80222 303-333-7500 GROUP, INC. www.matrixgroupinc.com