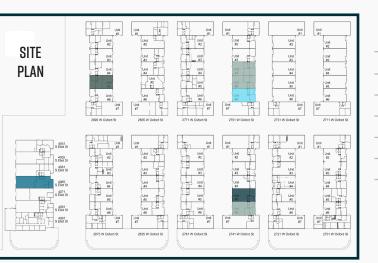

## **OXFORD FEDERAL** BUSINESS PARK

**FLEX UNITS:** \$10.50-11.50/SF/YR NNN

| 2,150 SF | 2895-5   | Sublease - Avail w/ 30 Day Notice |
|----------|----------|-----------------------------------|
| 2,150 SF | 2741-5   | Sublease - Avail w/ 30 Day Notice |
| 2,150 SF | 2741-6   | Vacant                            |
| 2,936 SF | 4065     | Avail 6/1/23                      |
| 2,150 SF | 2751-6   | Vacant                            |
| 4,300 SF | 2751-4&5 | Vacant                            |
|          |          |                                   |