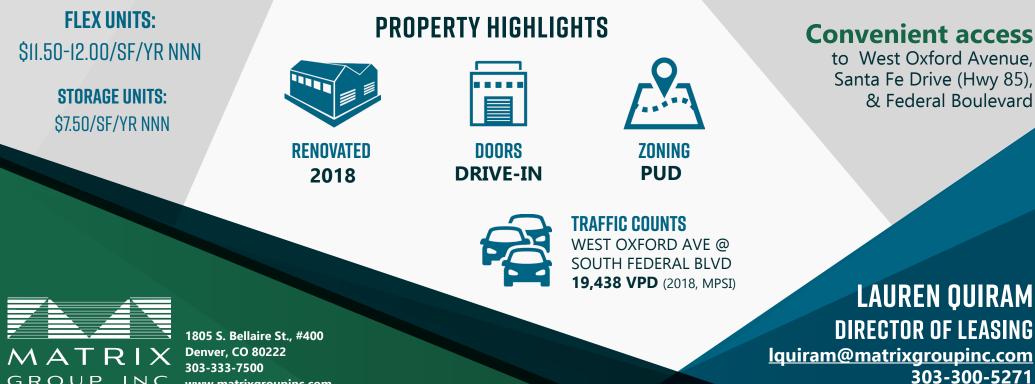

## **OXFORD FEDERAL** BUSINESS PARK

FLEX UNITS: \$11.50-\$12.00/SF/YR NNN Storage Units: \$7.50/SF/YR NNN

LAUREN QUIRAM DIRECTOR OF LEASING Iquiram@matrixgroupinc.com 303-300-5271

| SITE<br>Plan                                                                                                                                                                                                                                                                                                                                            | #2<br>#3<br>#4<br>#4<br>#5<br>#6<br>#6<br>#7<br>2895<br>W Oxford St | #1<br>#2<br>#3<br>#4<br>#5<br>#6<br>#7<br>#6<br>#7<br>#6<br>#7<br>#2<br>2855<br>W Oxford St | #1<br>#4<br>#3<br>#4<br>#4<br>#4<br>#6<br>#6<br>#7<br>2771<br>W Oxford St | #1 1 4 4 4 4 4 4 4 4 4 4 4 4 4 4 4 4 4 4                        | #1<br>#2<br>#3<br>#4<br>#5<br>#6<br>¥6<br>¥7<br>¥7<br>¥7<br>¥7<br>¥7<br>¥7<br>¥7<br>¥7 | #1<br>Vacant<br>#3<br>#4<br>#5<br>#6<br>10<br>2711<br>W Oxford St |
|---------------------------------------------------------------------------------------------------------------------------------------------------------------------------------------------------------------------------------------------------------------------------------------------------------------------------------------------------------|---------------------------------------------------------------------|---------------------------------------------------------------------------------------------|---------------------------------------------------------------------------|-----------------------------------------------------------------|----------------------------------------------------------------------------------------|-------------------------------------------------------------------|
| S 4051<br>S Eliot St<br>3 5 Eliot St<br>3 605<br>S Eliot St<br>4061<br>S Eliot St<br>4065<br>S Eliot St<br>4071<br>S Eliot St<br>4071<br>S Eliot St<br>4071<br>S Eliot St<br>4075<br>S Eliot St<br>4075<br>S Eliot St<br>4075<br>S Eliot St<br>4075<br>S Eliot St<br>4075<br>S Eliot St<br>4075<br>S Eliot St<br>5 Eliot St<br>5 Eliot St<br>5 Eliot St | #1<br>#4<br>#4<br>#6<br>#7<br>2875<br>W Oxford St                   | #1 212<br>#3 #4 #3 #4<br>#5 21<br>#6 25 1<br>#6 25 1<br>W Oxford St //                      | #1<br>#2<br>#3<br>#4<br>#4<br>#4<br>#4<br>#4<br>#7<br>2761<br>W Oxford St | #1 10<br>#2 4<br>#3 4<br>#5 4<br>#6 4<br>#7 4<br>W Oxford St // | #1<br>#2<br>#3<br>#4<br>#4<br>#5<br>#6<br>#7<br>#6<br>#7<br>W Oxford St                | #1<br>#2<br>#3<br>#3<br>#4<br>#6<br>#7<br>2701<br>W Oxford St. // |

Santa Fe Drive (Hwy 85), & Federal Boulevard

The information contained herein has been obtained by sources believed to be reliable but has not been verified. No warranty, guarantee, or representation, whether express or implied, is made with respect to such information. All square footage references are approximate. Terms of lease are subject to change or withdrawal without notice. Lessee is encouraged to verify all information and absorbs all risk due to inaccuracies.