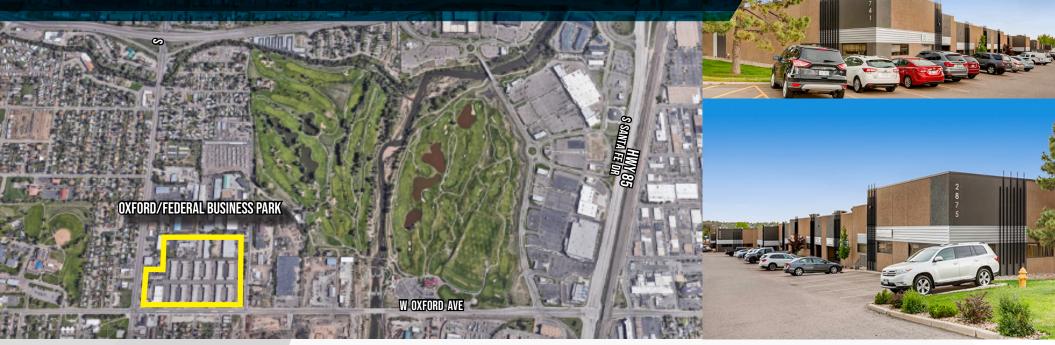

## **OXFORD FEDERAL BUSINESS PARK**

2701-2895 West Oxford Avenue & 4051-4091 South Eliot Street Englewood, CO 80110

Excellent visibility along Oxford Avenue

Local ownership & property management

**Convenient** access