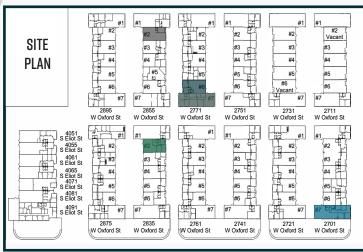

#### **AVAILABLE SUITES**

| 2,150 SF | 2855-2 | Vacant         |  |
|----------|--------|----------------|--|
| 3,300 SF | 2701-7 | Vacant         |  |
| 1,750 SF | 2835-2 | Available 10/1 |  |
| 3,300 SF | 2771-7 | Available 9/1  |  |
| 2,150 SF | 2771-6 | Available 11/1 |  |