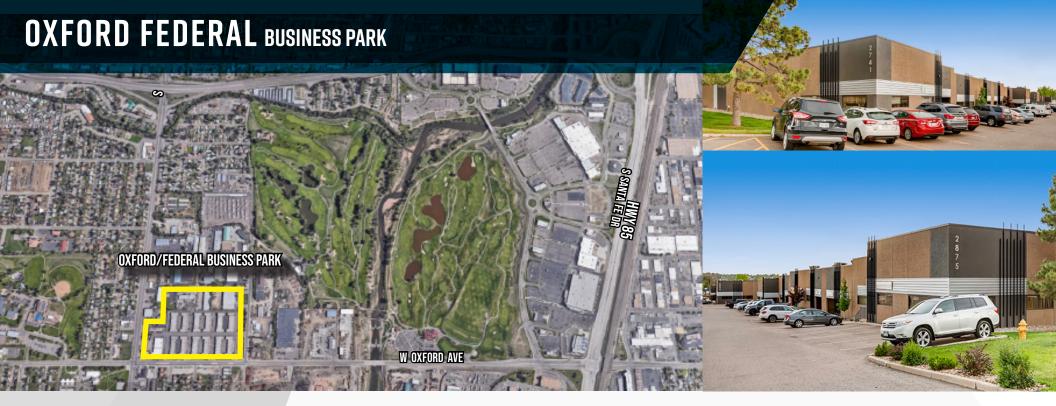

# **OXFORD FEDERAL BUSINESS PARK**

2701-2895 West Oxford Avenue & 4051-4091 South Eliot Street **Englewood, CO 80110** 

### Convenient access

to West Oxford Avenue, Santa Fe Drive (Hwy 85), & Federal Boulevard

**FLEX UNITS:** \$11.00-12.00/SF/YR NNN

#### TRAFFIC COUNTS

WEST OXFORD AVE @ SOUTH FEDERAL BLVD 19,438 VPD (2018, MPSI)

1805 S. Bellaire St., #400 Denver, CO 80222 303-333-7500 www.matrixgroupinc.com

LAUREN QUIRAM **DIRECTOR OF LEASING** Iguiram@matrixgroupinc.com