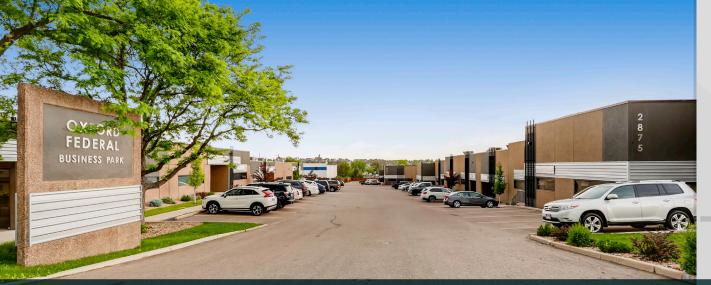

## FLEX & STORAGE SPACE FOR LEASE | 2,150 - 3,300 SF

RENOVATED

2018

**OXFORD FEDERAL BUSINESS PARK** 

> 2701-2895 West Oxford Avenue & 4051-4091 South Eliot Street Englewood, CO 80110

> > Excellent visibility along Oxford Avenue

Local ownership & property management

**Convenient** access

to West Oxford Avenue, Santa Fe Drive (Hwy 85), & Federal Boulevard

FLEX: \$9.50/SF /YR **BASE RENT** STORAGE: \$II.00/SF/ **YR MG** 

| ſ  |   |   |   |
|----|---|---|---|
| Γ. | - |   |   |
| r  |   |   | 1 |
|    | E |   |   |
|    | E | _ | - |
|    |   |   | _ |