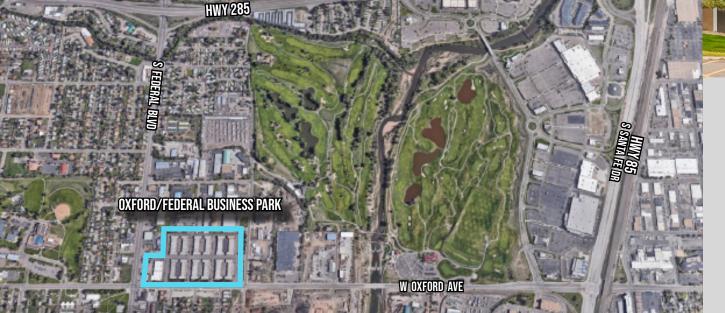

E | _ | - |
|    |   |   | _ |

DOORS **DRIVE-IN**  **ZONING** PUD



**TRAFFIC COUNTS** WEST OXFORD AVE @ SOUTH FEDERAL BLVD 19,438 VPD (2018, MPSI)

LAUREN QUIRAM **LEASING AGENT** lquiram@matrixgroupinc.com 303-300-5271



<u>GROUP, INC.</u>

MATR

1805 S. Bellaire St., #400 Denver, CO 80222 303-333-7500 www.matrixgroupinc.com

The information contained herein has been obtained by sources believed to be reliable but has not been verified. No warranty, guarantee, or representation, whether express or implied, is made with respect to such information. All square footage references are approximate. Terms of lease are subject to change or withdrawal without notice. Lessee is encouraged to verify all information and absorbs all risk due to inaccuracies.

## **OXFORD FEDERAL** BUSINESS PARK



| Size     | Unit #  | Space Type | Availability  |
|----------|---------|------------|---------------|
| 2,150 SF | 2855-5  | Flex       | Avail 11/1/21 |
| 3,300 SF | 2721-1  | Flex       | Vacant        |
| 2,150 SF | 2711-5* | Storage    | Vacant        |
|          |         |            |               |

\*Warehouse only unit.

## **STORAGE:** \$11.00/SF/YR MG FLEX: \$9.50/SF /YR BASE RENT

LAUREN QUIRAM LEASING AGENT <u>Iquiram@matrixgroupinc.com</u> 303-300-5271

1805 S. Bellaire St., #400 Denver, CO 80222 303-333-7500 www.matrixgroupinc.com

Unit #2



The information contained herein has been obtained by sources believed to be reliable but has not been verified. No warranty, guarantee, or representation, whether express or implied, is made with respect to such information. All