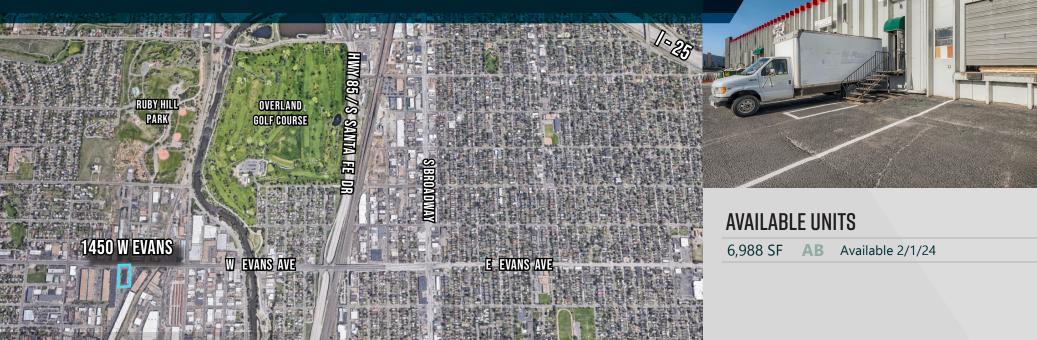

#### **Convenient access**

to West Evans Avenue, South Santa Fe Drive, & I-25

## **INDUSTRIAL SPACE** | 6,988 SF FOR LEASE

1450 **WEST EVANS** 

1450 West Evans Avenue **Denver, CO 80223** 