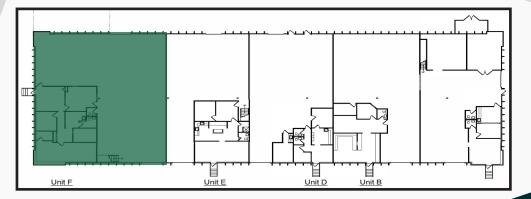

# 1450 WEST EVANS

CALL AGENT FOR RATE

**SITE PLAN** 

# **INDUSTRIAL/FLEX SPACE** | 5,354 SF FOR LEASE

**CALL AGENT** FOR RATE **BUILDING SIZE** 19,411 SF