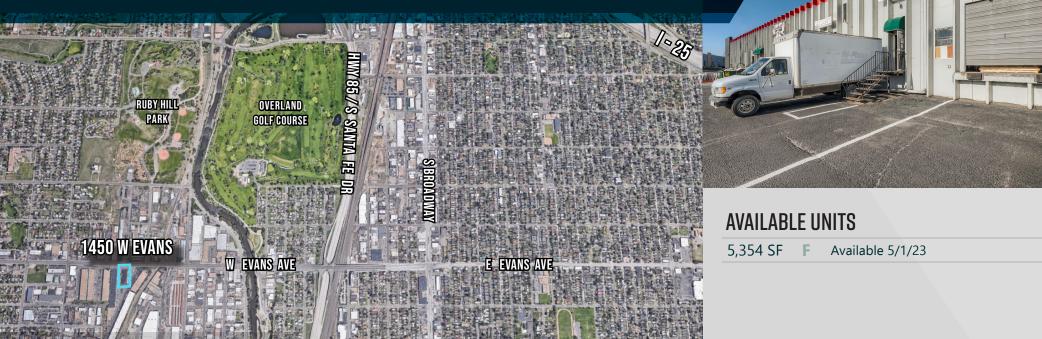

#### **Convenient access**

to West Evans Avenue, South Santa Fe Drive, & I-25

# **INDUSTRIAL/FLEX SPACE** | 5,354 SF FOR LEASE

**CALL AGENT** FOR RATE **BUILDING SIZE** 19,411 SF

## **PROPERTY HIGHLIGHTS**

DOORS 10' x 12' ZONING I-2

**TRAFFIC COUNTS** WEST EVANS AVE @ SOUTH TEJON ST (WESTBOUND) 30,335 VPD (2018, MPSI)

1805 S. Bellaire St., #400 Denver, CO 80222 303-333-7500 GROUP, INC. www.matrixgroupinc.com