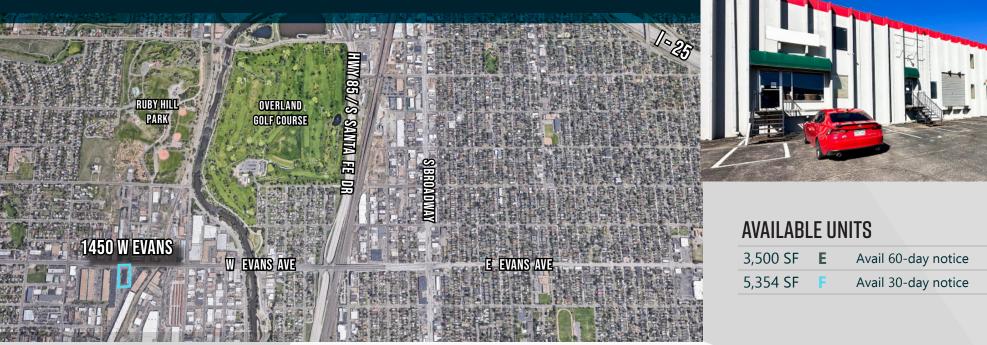

# **INDUSTRIAL SPACE** 3,500 - 5,354 SF AVAILABLE!

**BUILDING SIZE** 

19,411 SF

1450 West Evans Avenue **Denver, CO 80223** 

#### **Convenient** access

to West Evans Avenue, South Santa Fe Drive, & I-25

#### **Great exposure** on W Evans Ave

MATR

UNIT E | 3,500 SF:

UNIT F | 5,354 SF:

\$11.50/SF NNN

\$10.50/SF NNN

1805 S. Bellaire St., #400 Denver, CO 80222 303-333-7500 GROUP, INC. www.matrixgroupinc.com **PROPERTY HIGHLIGHTS** 