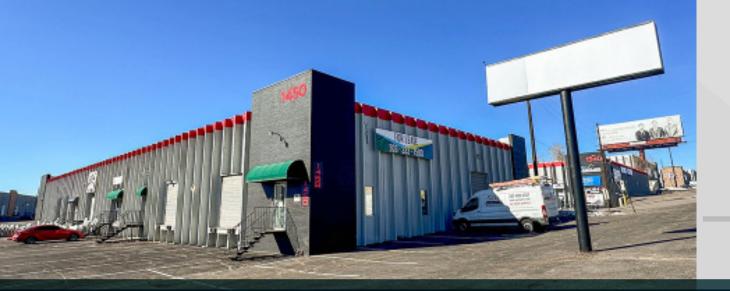

# **INDUSTRIAL SPACE** 3,500 - 5,354 SF AVAILABLE!

**BUILDING SIZE** 

19,411 SF

1450 West Evans Avenue **Denver, CO 80223** 

#### **Convenient** access

to West Evans Avenue, South Santa Fe Drive, & I-25

### **Exterior improvements**

completed 2022

#### **Great exposure** on W Evans Ave

MATR

UNIT E | 3,500 SF:

UNIT F | 5,354 SF:

\$11.50/SF NNN

\$10.50/SF NNN

1805 S. Bellaire St., #400 Denver, CO 80222 303-333-7500 GROUP, INC. www.matrixgroupinc.com **PROPERTY HIGHLIGHTS** 