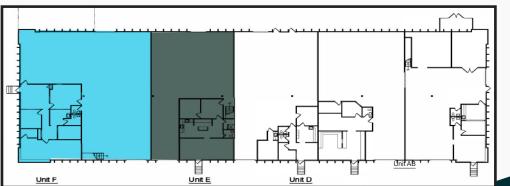

## 1450 WEST EVANS

**SITE PLAN** 

ASKING RATE: UNIT E: \$11.50/SF NNN UNIT F: \$10.50/SF NNN

**2025 NNN-ESTIMATE:** \$5.53/SF

LAUREN QUIRAM DIRECTOR OF LEASING Iquiram@matrixgroupinc.com 303-300-5271

### LEASE <u>Units e & F</u> Together For ~8,850 SF!

1805 S. Bellaire St., #400 Denver, CO 80222 303-333-7500 www.matrixgroupinc.com

The information contained herein has been obtained by sources believed to be reliable but has not been verified. No warranty, guarantee, or representation, whether express or implied, is made with respect to such information. All square footage references are approximate. Terms of lease are subject to change or withdrawal without notice. Lessee is encouraged to verify all information and absorbs all risk due to inaccuracies.