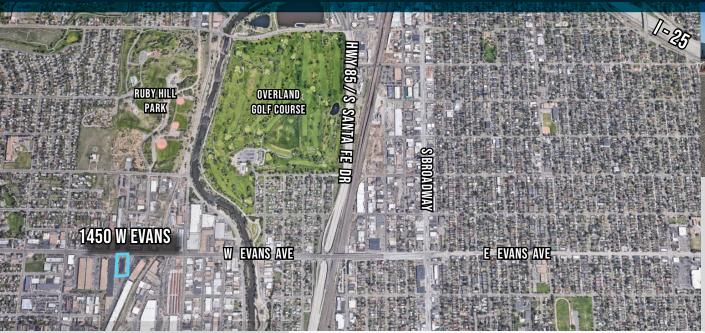

# 1450 **WEST EVANS**

1450 West Evans Avenue **Denver, CO 80223** 

#### **Convenient access**

to West Evans Avenue, South Santa Fe Drive, & I-25

#### TRAFFIC COUNTS

WEST EVANS AVE @ SOUTH TEJON ST (WESTBOUND) **30,335 VPD** (2018, MPSI)