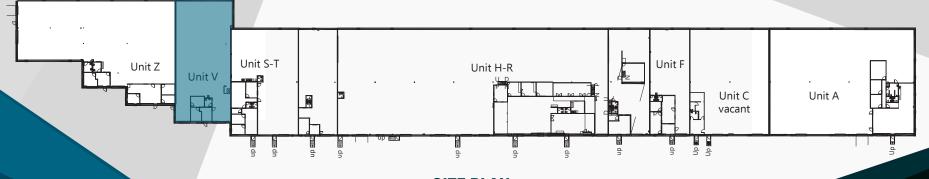

## **AVAILABLE UNITS**

Two offices, one restroom, a drive-in door, an overhead door, reception, and mostly warehouse.

SITE PLAN