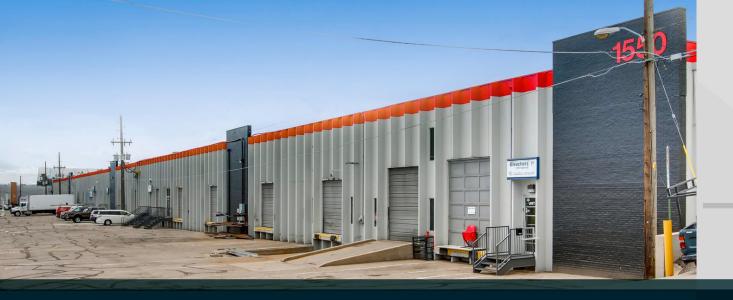

# **INDUSTRIAL SPACE** | 5,907 SF FOR LEASE

1550 WEST EVANS **1550 West Evans Avenue Denver, CO 80223** 

**Convenient access** 

to West Evans Avenue, South Santa Fe Drive, & I-25

> Local ownership & property management

**Exterior improvements** 

completed 2019

**Retail exposure** on W Evans Ave

**ASKING RATE:** \$11.00/SF/YR NNN

### **PROPERTY HIGHLIGHTS**

DOORS

10' x 10'

**BUILDING SIZE** 78,787 SF

ZONING I-B

**TRAFFIC COUNTS** WEST EVANS AVE @ SOUTH TEJON ST (WESTBOUND) 30,335 VPD (2018, MPSI)

LAUREN QUIRAM **DIRECTOR OF LEASING** lguiram@matrixgroupinc.com 303-300-5271