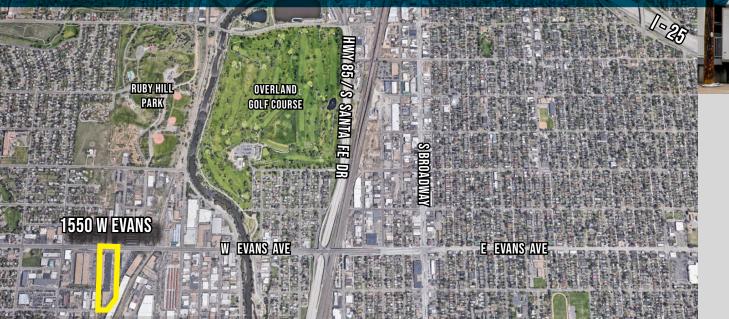

# **INDUSTRIAL SPACE** | 5,907 SF FOR LEASE

1550 WEST EVANS **1550 West Evans Avenue Denver, CO 80223** 

**Convenient access** 

to West Evans Avenue, South Santa Fe Drive, & I-25

> Local ownership & property management