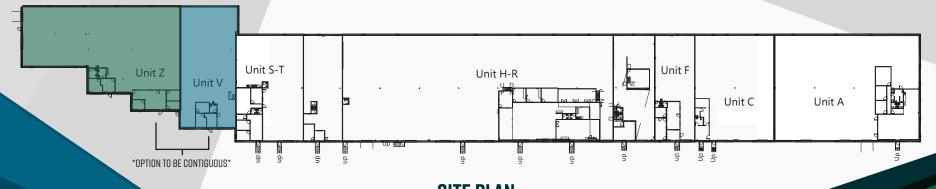

\$9.50-9.75/SF/YR **NNN** 

## **PROPERTY HIGHLIGHTS**

DOORS 10' x 10' ZONING I-B



**TRAFFIC COUNTS** WEST EVANS AVE @ SOUTH TEJON ST (WESTBOUND) 30,335 VPD (2018, MPSI)

LAUREN QUIRAM **DIRECTOR OF LEASING** lguiram@matrixgroupinc.com 303-300-5271



1805 S. Bellaire St., #400 Denver, CO 80222 303-333-7500 GROUP, INC. www.matrixgroupinc.com

The information contained herein has been obtained by sources believed to be reliable but has not been verified. No warranty, guarantee, or representation, whether express or implied, is made with respect to such information. All square footage references are approximate. Terms of lease are subject to change or withdrawal without notice. Lessee is encouraged to verify all information and absorbs all risk due to inaccuracies.

## 1550 WEST EVANS





SITE PLAN

## LAUREN QUIRAM DIRECTOR OF LEASING Iquiram@matrixgroupinc.com 303-300-5271

1805 S. Bellaire St., #400 Denver, CO 80222 303-333-7500 www.matrixgroupinc.com



GROUP, INC.

The information contained herein has been obtained by sources believed to be reliable but has not been verified. No warranty, guarantee, or representation, whether express or implied, is made with respect to such information. All square footage references are approximate. Terms of lease are subject to change or withdrawal without notice. Lessee is encouraged to verify all information and absorbs all risk due to inaccuracies.