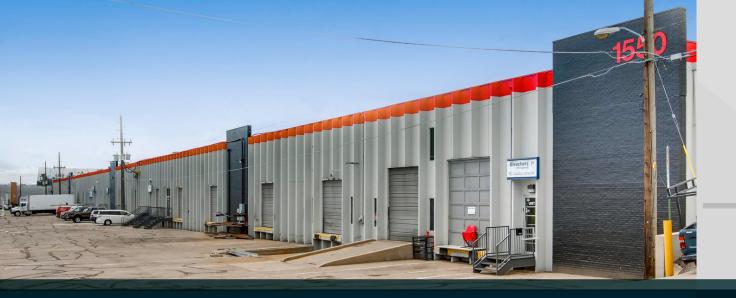

## **INDUSTRIAL SPACE** | 5,907 & 11,019 SF FOR LEASE

**BUILDING SIZE** 

78,787 SF

1550 WEST EVANS **1550 West Evans Avenue Denver, CO 80223** 

**Convenient access** 

to West Evans Avenue, South Santa Fe Drive, & I-25

Local ownership

& property management

**Exterior improvements** 

completed 2019

**Retail exposure** on W Evans Ave

**ASKING RATE:** \$9.50-9.75/SF/YR **NNN** 