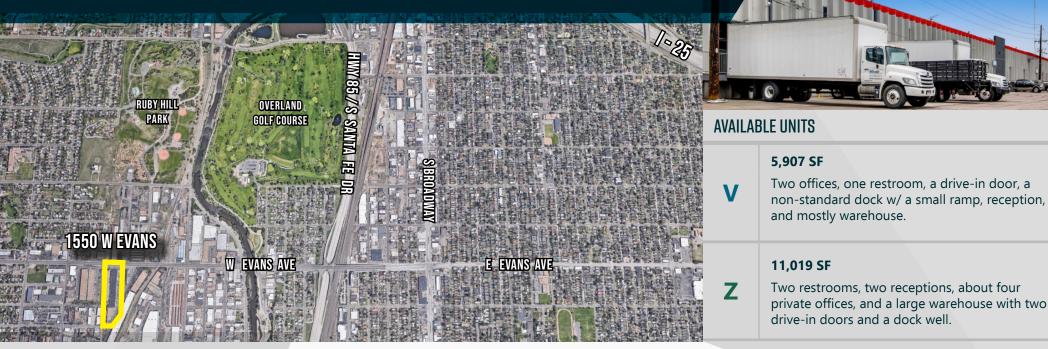

## **INDUSTRIAL SPACE** | 5,907 & 11,019 SF FOR LEASE

**BUILDING SIZE** 

78,787 SF

1550 WEST EVANS **1550 West Evans Avenue Denver, CO 80223** 

**Convenient access** 

to West Evans Avenue, South Santa Fe Drive, & I-25

## **PROPERTY HIGHLIGHTS**

DOORS 10' x 10' ZONING I-B

**TRAFFIC COUNTS** WEST EVANS AVE @ SOUTH TEJON ST (WESTBOUND) 30,335 VPD (2018, MPSI)

LAUREN QUIRAM **DIRECTOR OF LEASING** lguiram@matrixgroupinc.com 303-300-5271