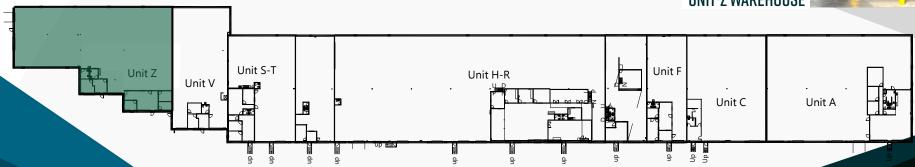

#### **AVAILABLE UNITS**

#### 11,019 SF

Z

Two restrooms, two receptions, four private offices, and a large warehouse with two drivein doors and a dock well.

#### **SITE PLAN**

LAUREN QUIRAM
DIRECTOR OF LEASING
lquiram@matrixgroupinc.com
303-300-5271

1805 S. Bellaire St., #400 Denver, CO 80222 303-333-7500 www.matrixgroupinc.com