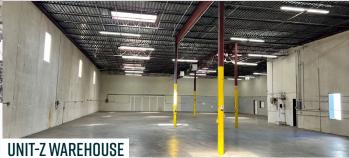

#### 11,019 SF

Z

Two restrooms, two receptions, four private offices, and a large warehouse with two drivein doors and a dock well.